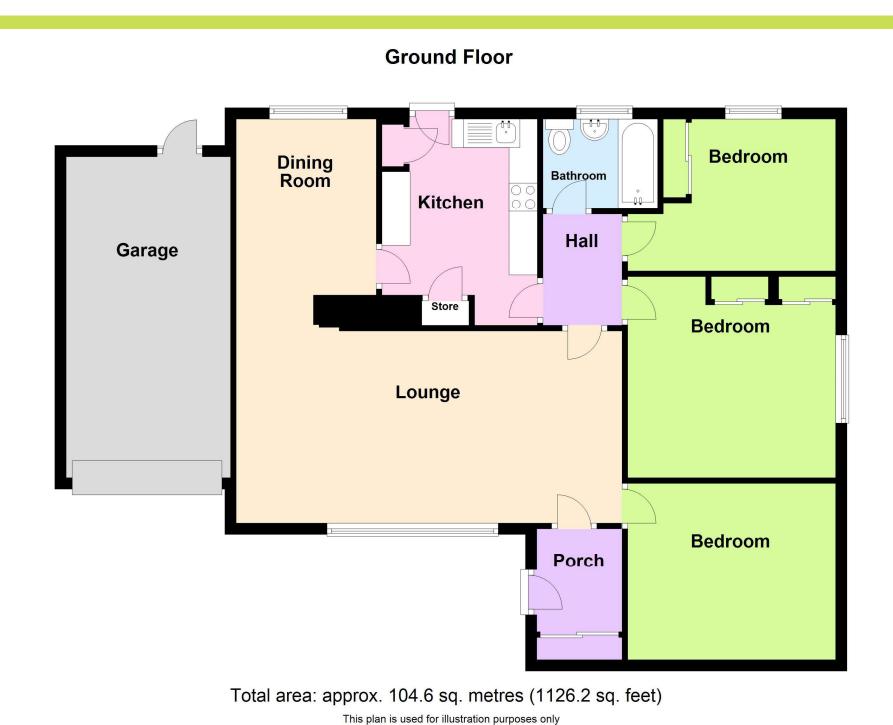

**Entrance Hall** With composite double glazed front door and shelved cloaks cupboard. **Lounge**  $6.84 \times 3.40$ . A living room of impressive size with front window and stone fireplace with marble inlay and hearth.

**Dining Room** 4.14 x 2.43. An open plan dining area adjoining the lounge with rear window and serving hatch.

**Kitchen** *3.14* x *2.75*. (Minimum measurements)

With a range of light oak finish units with work surfaces, stainless steel sink with mixer tap and full wall tiling. Rear window, composite double glazed rear door, plumbing for washer, shelved pantry and cupboard housing the gas boiler. Cooking appliances of gas hob with extractor and double electric oven.

**Bedroom One**  $3.69 \times 3.33$ . With side window and sliding door wardrobes. This bedroom is off the lounge.

Inner Hall With access to the loft.

**Bedroom Two** *3.68* x *3.14*. With front window.

**Bedroom Three** 3.69 x 2.71. With side window and sliding door wardrobes.

**Bathroom**  $2.06 \times 1.63$ . With suite comprising wc, wash basin with vanity below and bath with electric shower and folding screen. Rear window, towel rail/radiator, full wall and floor tiling and panelled ceiling with spotlights.

**Garage** 6.83 x 2.54. An attached brick garage with up and over entry door, light, power and access door to the rear.

- Detached bungalow
- Sought after location
- Three bedrooms
- Central heating and double glazing
- Large rear garden
- Drive and garage
- No onward chain