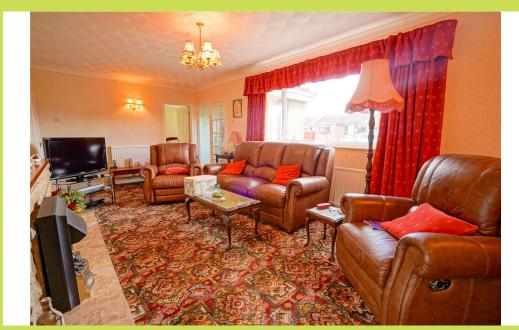

**Entrance Hall** With composite double glazed front door and shelved cloaks cupboard. **Lounge**  $6.84 \times 3.40$ . A living room of impressive size with front window and stone fireplace with marble inlay and hearth.

**Dining Room** 4.14 x 2.43. An open plan dining area adjoining the lounge with rear window and serving hatch.

**Kitchen** *3.14* x *2.75*. (Minimum measurements)

With a range of light oak finish units with work surfaces, stainless steel sink with mixer tap and full wall tiling. Rear window, composite double glazed rear door, plumbing for washer, shelved pantry and cupboard housing the gas boiler. Cooking appliances of gas hob with extractor and double electric oven.