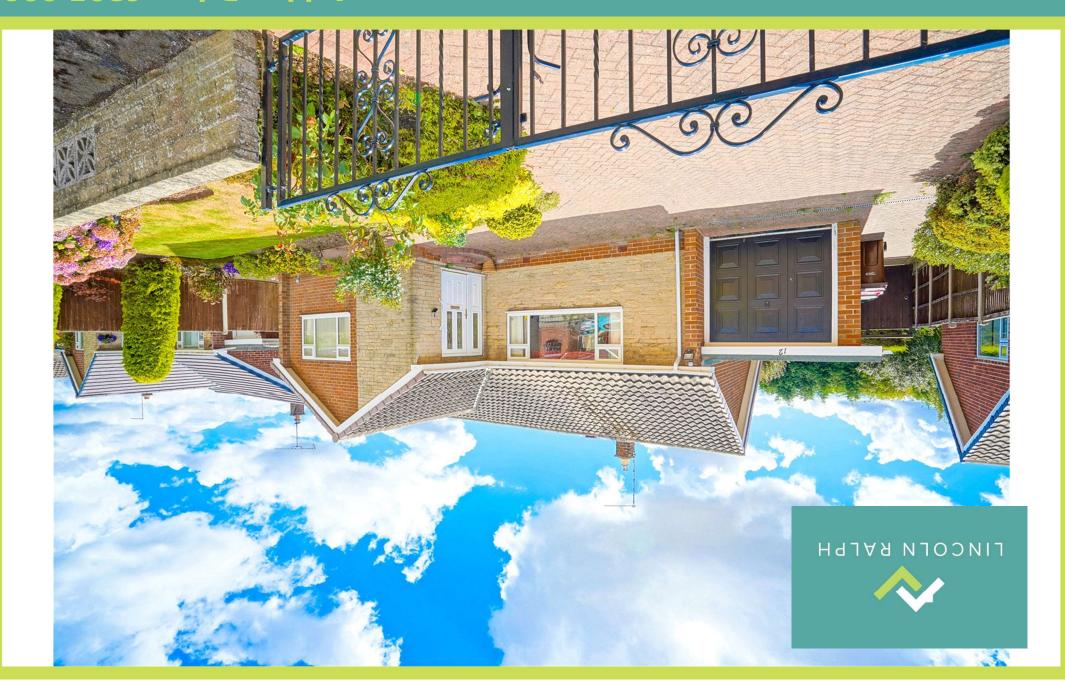

## DETACHED BUNGALOW, QUALITY LOCATION, LARGE SOUTH FACING REAR GARDEN, THREE BEDROOMS, DRIVE AND GARAGE, NO ONWARD CHAIN!

Within this ever popular and sought after location a three bedroom detached bungalow which stands within lovely gardens with southerly aspect at the rear. Including central heating, double glazing and accommodation of generous size the bungalow offers further potential along with no onward chain. Entrance hall, lounge with adjoining dining area, kitchen, three bedrooms and bathroom to the interior with front and rear gardens, drive and garage outside. Close to the village centre, open countryside, Sheffield, Rotherham and the M1 motorway J35 which is within short drive. An absolute must view!

**Outside** To the front of the bungalow is a boundary wall with lawned garden, shrub borders and adjacent gated paved drive providing off road parking and access to the garage. There are gated paths to either side of the bungalow and large rear shaped lawned gardens with southerly aspect, paved patio area, garden shed, outside tap and a range of trees and shrubs.