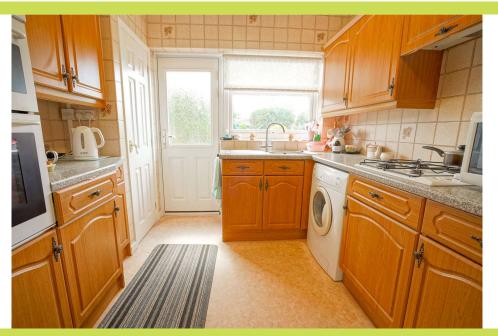

**Dining Room** 4.14 x 2.43. An open plan dining area adjoining the lounge with rear window and serving hatch.

**Kitchen** *3.14* x *2.75*. (Minimum measurements)

With a range of light oak finish units with work surfaces, stainless steel sink with mixer tap and full wall tiling. Rear window, composite double glazed rear door, plumbing for washer, shelved pantry and cupboard housing the gas boiler. Cooking appliances of gas hob with extractor and double electric oven.