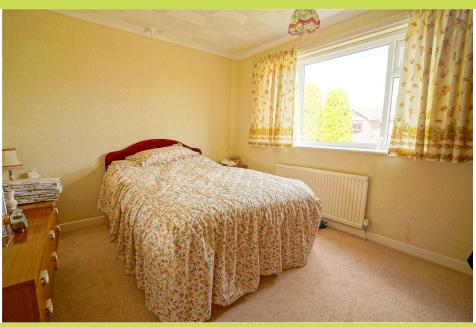

**Bedroom One**  $3.69 \times 3.33$ . With side window and sliding door wardrobes. This bedroom is off the lounge.

Inner Hall With access to the loft.

**Bedroom Two** *3.68* x *3.14*. With front window.

**Bedroom Three** 3.69 x 2.71. With side window and sliding door wardrobes.

**Bathroom**  $2.06 \times 1.63$ . With suite comprising wc, wash basin with vanity below and bath with electric shower and folding screen. Rear window, towel rail/radiator, full wall and floor tiling and panelled ceiling with spotlights.