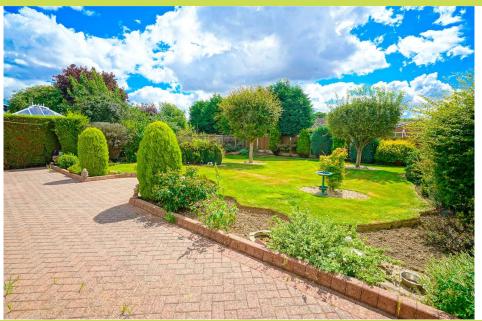

**Outside** To the front of the bungalow is a boundary wall with lawned garden, shrub borders and adjacent gated paved drive providing off road parking and access to the garage. There are gated paths to either side of the bungalow and large rear shaped lawned gardens with southerly aspect, paved patio area, garden shed, outside tap and a range of trees and shrubs.