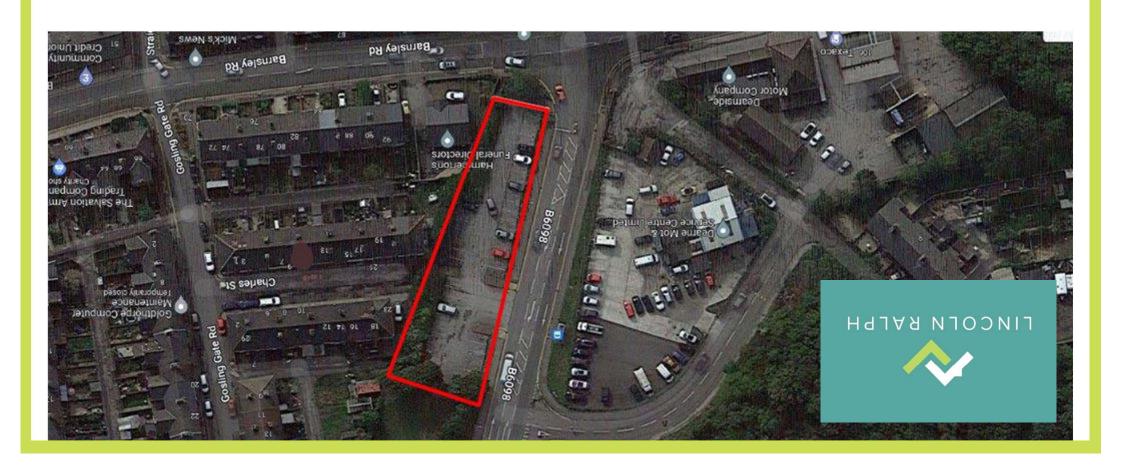

## RESIDENTIAL DEVELOPMENT SITE WITH FULL PLANNING CONSENT, CENTRAL LOCATION CLOSE TO AMENITIES, SIX UNITS IN TOTAL.

A residential development site with full planning consent for the erection of four semi detached and two detached homes all circa 900 square feet with associated car parking area. The site is located to periphery of the village of Goldthorpe within easy reach of South Yorkshire towns and cities and the regional motorway network. With planning conditions discharged this is a ready to go site within a very convenient location. The site is a former car park located to the corner of the south side of Fields End Road and adjacent to Doncaster Road and Gosling Gate Road opposite Dearne MOT Centre.