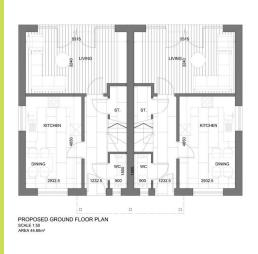

3100 2115 2115 3100

BED 02

BED 03

BED 02

BATH 35

BED 01

PROPOSED FIRST FLOOR PLAN