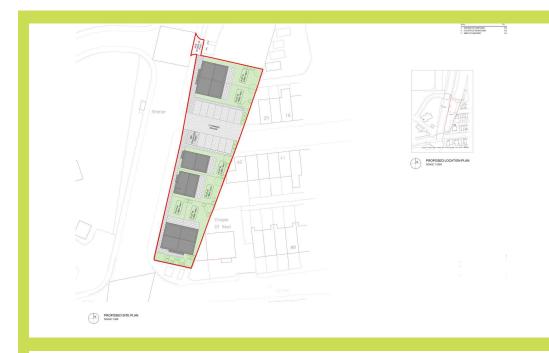

## RESIDENTIAL DEVELOPMENT SITE WITH FULL PLANNING CONSENT, CENTRAL LOCATION CLOSE TO AMENITIES, SIX UNITS IN TOTAL.

A residential development site with full planning consent for the erection of four semi detached and two detached homes all circa 900 square feet with associated car parking area. The site is located to periphery of the village of Goldthorpe within easy reach of South Yorkshire towns and cities and the regional motorway network. With planning conditions discharged this is a ready to go site within a very convenient location. The site is a former car park located to the corner of the south side of Fields End Road and adjacent to Doncaster Road and Gosling Gate Road opposite Dearne MOT Centre.

FULL PLANNING DETAILS CAN BE FOUND ON BMBC PLANNING PORTAL USING THE PLANNING EXPLORER TOOL QUOTING REFERENCE 2020/0665.