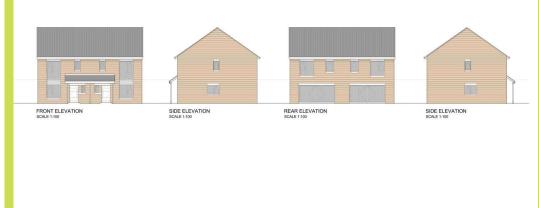

## RESIDENTIAL DEVELOPMENT SITE WITH FULL PLANNING CONSENT, CENTRAL LOCATION CLOSE TO AMENITIES, SIX UNITS IN TOTAL.

A residential development site with full planning consent for the erection of four semi detached and two detached homes all circa 900 square feet with associated car parking area. The site is located to periphery of the village of Goldthorpe within easy reach of South Yorkshire towns and cities and the regional motorway network. With planning conditions discharged this is a ready to go site within a very convenient location. The site is a former car park located to the corner of the south side of Fields End Road and adjacent to Doncaster Road and Gosling Gate Road opposite Dearne MOT Centre.