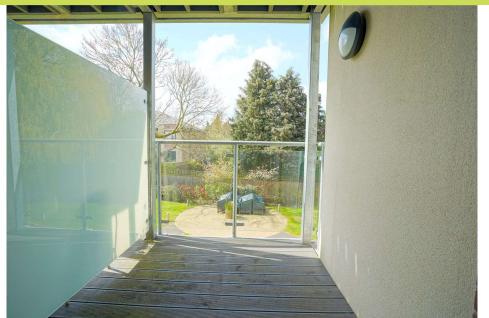

#### **Lounge** *5.66 x 3.20*. (Maximum measurements)

With focal fire surround with electric fire and French doors providing access to the balcony. Shelved storage cupboard.

**Balcony** 2.00 x 1.86. A covered balcony with sunny south westerly aspect.