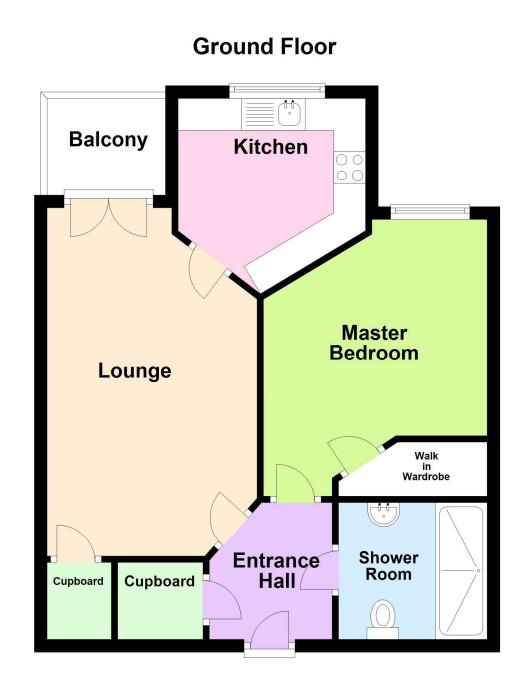

**Communal Ground Floor Entrance** With secure entry, stairs and lift access to the upper floors, communal lounge area and on site managers office.

**Entrance Hall** With front entrance door, emergency cord pull and utility cupboard which has plumbing for washer.

#### **Lounge** *5.66 x 3.20*. (Maximum measurements)

With focal fire surround with electric fire and French doors providing access to the balcony. Shelved storage cupboard.

**Balcony** 2.00 x 1.86. A covered balcony with sunny south westerly aspect.

#### **Kitchen** 3.00 x 2.39. (Maximum measurements)

With a range of fitted units with work surfaces and matching upstands, stainless steel sink with mixer tap, front window, integrated fridge freezer, electric hob and electric oven.

### **Bedroom** 4.65 x 2.88. (Maximum measurements)

With front window and walk in wardrobe with hanging rails and shelving.

**Shower Room**  $2.15 \times 1.71$ . With wc, wash basin with vanity beneath and walk in shower area with shower and screen. Full tiled floor with majority to walls, towel rail/radiator, extractor fan and light/shaver fitting.

This plan is used for illustration purposes only Plan produced using PlanUp.