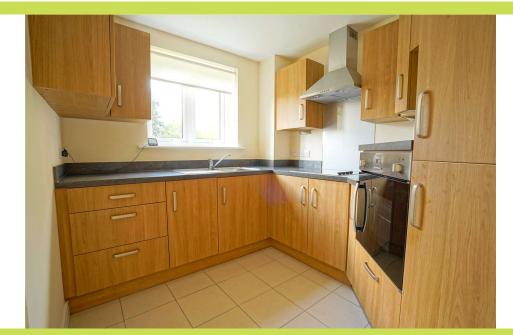

#### **Kitchen** 3.00 x 2.39. (Maximum measurements)

With a range of fitted units with work surfaces and matching upstands, stainless steel sink with mixer tap, front window, integrated fridge freezer, electric hob and electric oven.