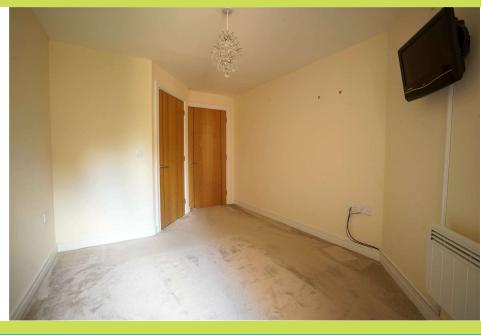

### **Bedroom** 4.65 x 2.88. (Maximum measurements)

With front window and walk in wardrobe with hanging rails and shelving.

**Shower Room**  $2.15 \times 1.71$ . With wc, wash basin with vanity beneath and walk in shower area with shower and screen. Full tiled floor with majority to walls, towel rail/radiator, extractor fan and light/shaver fitting.