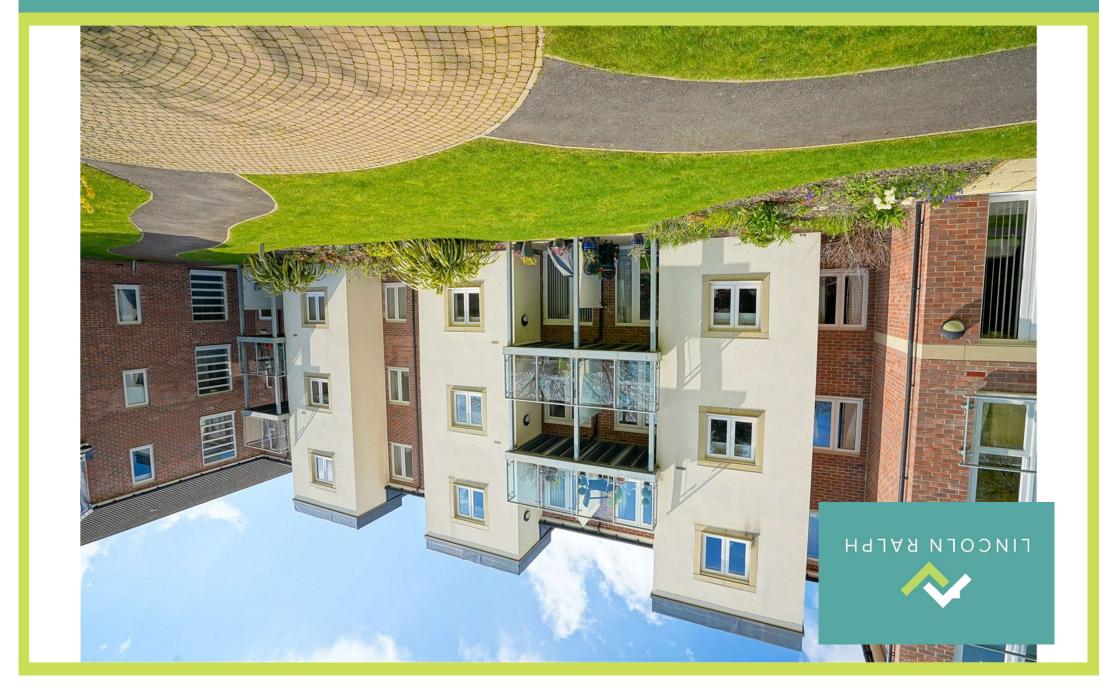

## Companions Close, Wickersley, Rotherham, South Yorkshire, S66

# PRESTIGIOUS RETIREMENT VILLAGE, SUNNY SOUTH WEST FACING BALCONY, DIRECT ACCESS TO THE TANYARD, LANDSCAPED COMMUNAL GROUNDS, NO ONWARD CHAIN!

Within this exclusive McCarthy Stone retirement village development a well appointed first floor apartment offering manageable accommodation within such a convenient location. Including electric heating and double glazing along with south westerly facing sheltered balcony the apartment also benefits from on site amenities, lovely communal landscaped grounds and optional car parking. Communal ground floor secure entrance with lift access to upper floors, private entrance hall, lounge, fitted kitchen, bedroom and shower room. Adjacent to an array of amenities at the Tanyard and offered with no onward chain!

**Outside** There are attractive communal landscaped grounds with resident and visitor parking areas. The allocated car parking spaces are at additional cost if required.

- SOUTH WEST FACING BALCONY
- RETIREMENT VILLAGE DEVELOPMENT
- DIRECT ACCESS TO VILLAGE AMENITIES
- ELECTRIC HEATING AND DOUBLE GLAZING
- LIFT ACCESS
- LANDSCAPED COMMUNAL GROUNDS
- OPTIONAL PARKING