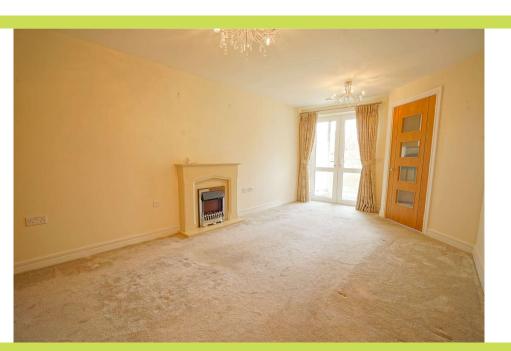

#### **Lounge** *5.66 x 3.20*. (Maximum measurements)

With focal fire surround with electric fire and French doors providing access to the balcony. Shelved storage cupboard.

**Balcony** 2.00 x 1.86. A covered balcony with sunny south westerly aspect.