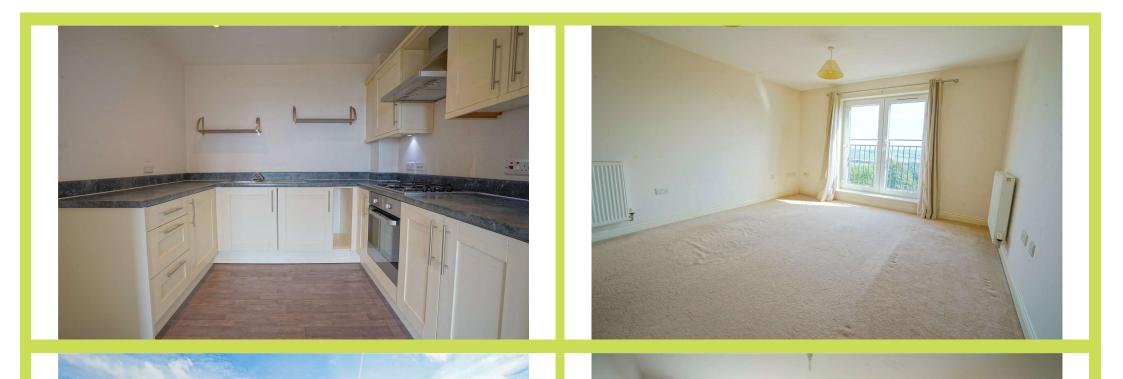

**Lounge/Diner** *4.01 x 3.84*. A room of generous size with fabulous views to the front from the French doors and Juliette balcony.

**Kitchen** 2.72 x 2.45. Open plan to the living area and with a range of shaker style units with roll edge worktops and upstands. One and a half bowl stainless steel sink with mixer tap, downlights to ceiling, gas hob with extractor, electric oven and integrated washer/dryer.

**Bedroom** *4.01 x 3.30*. With the same fabulous views to the front from the French doors and Juliette balcony. Cupboard housing the combination gas boiler.

**Bathroom** 2.43  $\times$  2.00. With suite comprising wc, wash basin and bath with shower and screen. Vinyl floor, downlights to ceiling, extractor fan and attractive pvc tiling to the bath and basin areas.