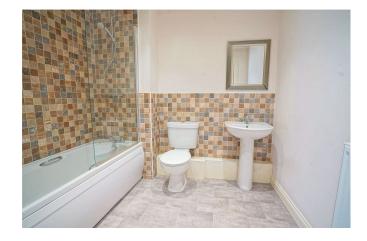

**Bedroom** *4.01 x 3.30*. With the same fabulous views to the front from the French doors and Juliette balcony. Cupboard housing the combination gas boiler.

**Bathroom** 2.43  $\times$  2.00. With suite comprising wc, wash basin and bath with shower and screen. Vinyl floor, downlights to ceiling, extractor fan and attractive pvc tiling to the bath and basin areas.