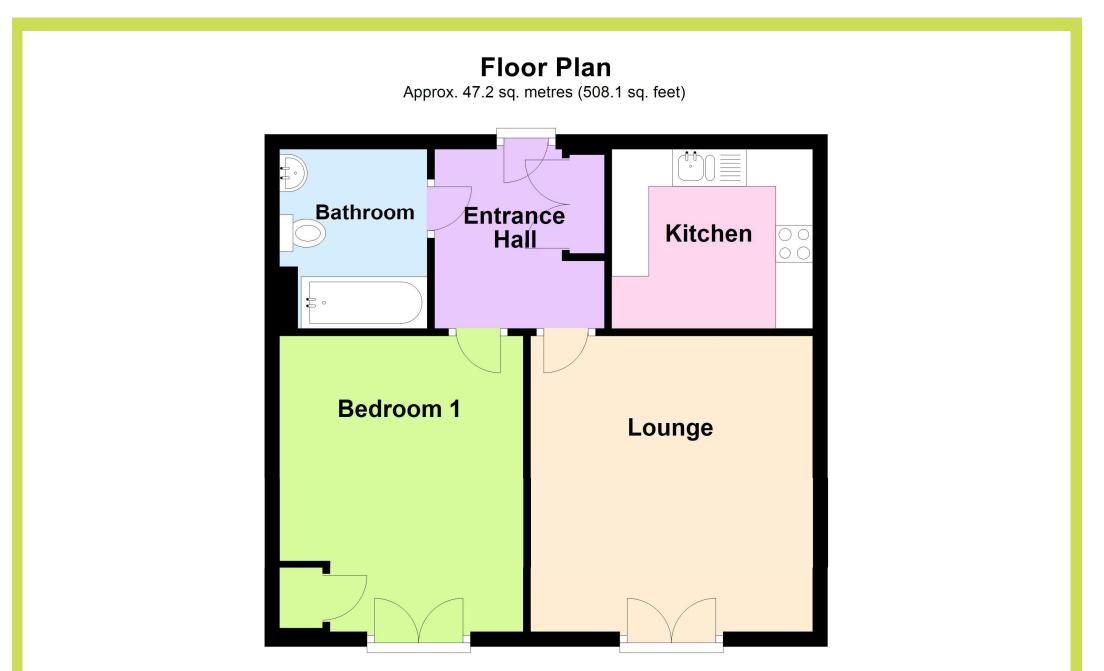

**Communal Ground Floor Entrance** With secure intercom entry, post box and stairs rising to the upper floors.

**Entrance Hall** With entrance door, cloaks cupboard and ladder access to the loft space.

**Lounge/Diner** *4.01 x 3.84*. A room of generous size with fabulous views to the front from the French doors and Juliette balcony.

**Kitchen** 2.72 x 2.45. Open plan to the living area and with a range of shaker style units with roll edge worktops and upstands. One and a half bowl stainless steel sink with mixer tap, downlights to ceiling, gas hob with extractor, electric oven and integrated washer/dryer.

**Bedroom** *4.01 x 3.30*. With the same fabulous views to the front from the French doors and Juliette balcony. Cupboard housing the combination gas boiler.

**Bathroom** 2.43  $\times$  2.00. With suite comprising wc, wash basin and bath with shower and screen. Vinyl floor, downlights to ceiling, extractor fan and attractive pvc tiling to the bath and basin areas.

**Outside** There is an allocated car parking space to the car parking area in front of the development

- One bedroom top floor apartment
- Stunning, far reaching views
- Perfect for first timers
- Investment opportunity
- Allocated parking
- Convenient location
- Short drive from the M1 & Meadowhall
- Book your viewing today!

Total area: approx. 47.2 sq. metres (508.1 sq. feet)

This plan is used for illustration purposes only Plan produced using PlanUp.