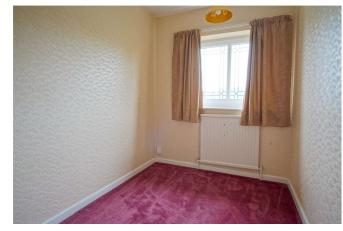

**Bedroom Two** 3.13 x 3.12. With rear window and built in wardrobes.

**Bedroom Three** 2.95 x 1.96. (Maximum measurements)

With front window and overstairs storage.

**Bathroom** 2.67 x 1.66. With suite comprising wc, wash basin, bidet and bath with electric shower. Rear window and full wall tiling.