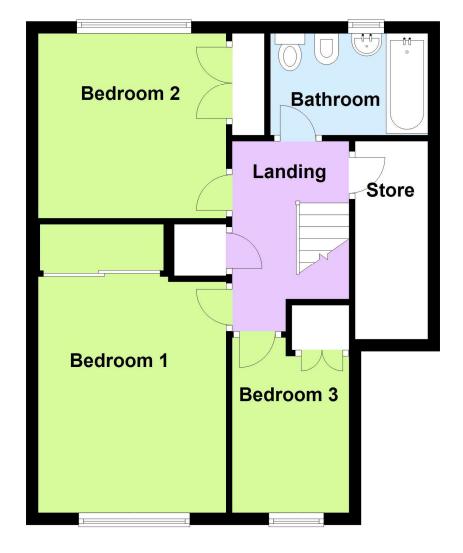

First Floor Landing With cylinder cupboard and access to the loft.

**Storeroom**  $3.34 \times 1.06$ . Located over the passage a useful storage area which houses the gas holler

**Bedroom One** 3.92 x 3.17. With front window and sliding door wardrobes.

**Bedroom Two** 3.13 x 3.12. With rear window and built in wardrobes.

**Bedroom Three** 2.95 x 1.96. (Maximum measurements)

With front window and overstairs storage.

**Bathroom** 2.67 x 1.66. With suite comprising wc, wash basin, bidet and bath with electric shower. Rear window and full wall tiling.

### First Floor

Approx. 48.4 sq. metres (521.1 sq. feet)

Total area: approx. 90.3 sq. metres (972.0 sq. feet)

This plan is used for illustration purposes only Plan produced using PlanUp.