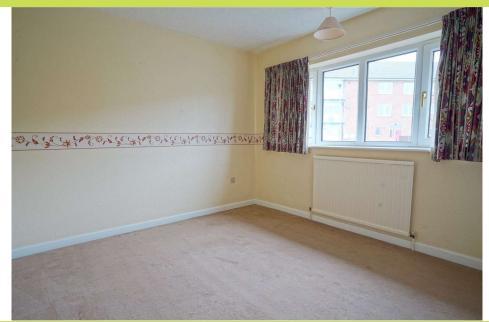

**Lounge**  $4.85 \times 3.17$ . With front bow window and focal fire surround with marble inlay and hearth and open flame gas fire.

**Breakfast Kitchen** 4.21 x 3.11. (Maximum measurements)

With a range of fitted units with roll edge worktops, one and a half bowl sink with mixer tap and tiling to the sink and worktop area. Tiled effect vinyl floor, double glazed rear door, plumbing for washer, shelved pantry cupboard and cooking appliances of electric hob with extractor and electric oven.

**Bedroom Two** 3.13 x 3.12. With rear window and built in wardrobes.

**Bedroom Three** 2.95 x 1.96. (Maximum measurements)

With front window and overstairs storage.

**Bathroom** 2.67 x 1.66. With suite comprising wc, wash basin, bidet and bath with electric shower. Rear window and full wall tiling.