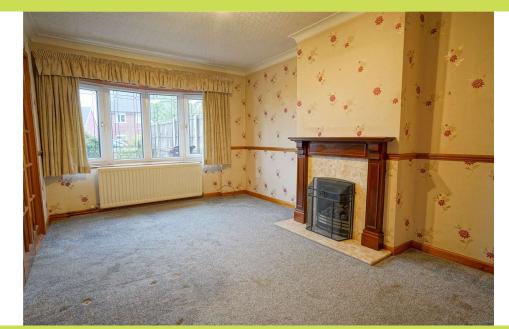

**Lounge**  $4.85 \times 3.17$ . With front bow window and focal fire surround with marble inlay and hearth and open flame gas fire.

**Breakfast Kitchen** 4.21 x 3.11. (Maximum measurements)

With a range of fitted units with roll edge worktops, one and a half bowl sink with mixer tap and tiling to the sink and worktop area. Tiled effect vinyl floor, double glazed rear door, plumbing for washer, shelved pantry cupboard and cooking appliances of electric hob with extractor and electric oven.