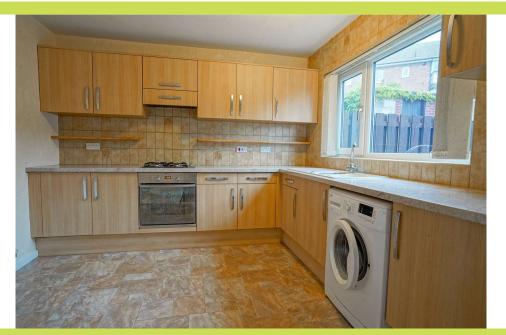

**Lounge**  $4.85 \times 3.17$ . With front bow window and focal fire surround with marble inlay and hearth and open flame gas fire.

**Breakfast Kitchen** 4.21 x 3.11. (Maximum measurements)

With a range of fitted units with roll edge worktops, one and a half bowl sink with mixer tap and tiling to the sink and worktop area. Tiled effect vinyl floor, double glazed rear door, plumbing for washer, shelved pantry cupboard and cooking appliances of electric hob with extractor and electric oven.