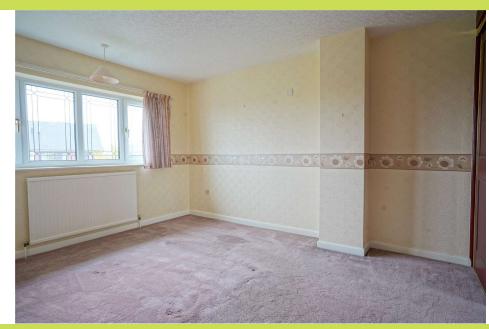

First Floor Landing With cylinder cupboard and access to the loft.

**Storeroom**  $3.34 \times 1.06$ . Located over the passage a useful storage area which houses the gas holler

**Bedroom One** 3.92 x 3.17. With front window and sliding door wardrobes.

**Bedroom Two** 3.13 x 3.12. With rear window and built in wardrobes.

**Bedroom Three** 2.95 x 1.96. (Maximum measurements)

With front window and overstairs storage.

**Bathroom** 2.67 x 1.66. With suite comprising wc, wash basin, bidet and bath with electric shower. Rear window and full wall tiling.