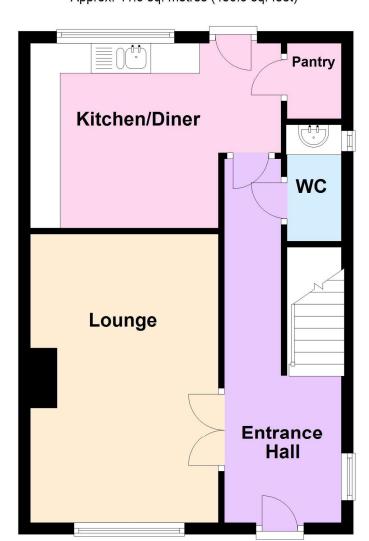

No onward chain!

**Entrance Hall** With double glazed front entrance door, Side window, understairs storage and stairs rising to the first floor.

Cloakroom/WC With wc, wash basin with vanity beneath and partial tiling.

**Lounge**  $4.85 \times 3.17$ . With front bow window and focal fire surround with marble inlay and hearth and open flame gas fire.

**Breakfast Kitchen** 4.21 x 3.11. (Maximum measurements)

With a range of fitted units with roll edge worktops, one and a half bowl sink with mixer tap and tiling to the sink and worktop area. Tiled effect vinyl floor, double glazed rear door, plumbing for washer, shelved pantry cupboard and cooking appliances of electric hob with extractor and electric oven.

## **Ground Floor**

Approx. 41.9 sq. metres (450.9 sq. feet)