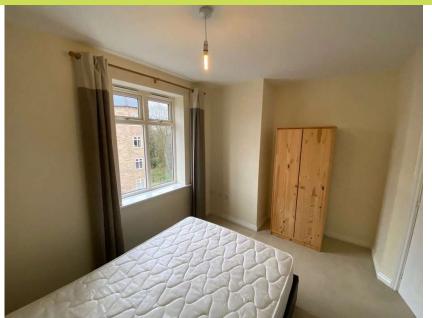

**Master Bedroom**  $2.48 \times 3.72$ . (The first measurement increases to 2.59 with the latter being the maximum measurement) UPVC double glazed window and a radiator. A door opens to the en-suite shower room.

**Bedroom 2** *3.43* x *2.57*. (The first measurement increases to 4.13) UPVC double glazed window and a radiator.

**Bathroom**  $2.60 \times 1.57$ . Fitted with a white suite comprising a panelled bath with shower screen and shower over, wash hand basin and a low flush WC. Having tiling to the walls, downlights to the ceiling and an extractor fan.