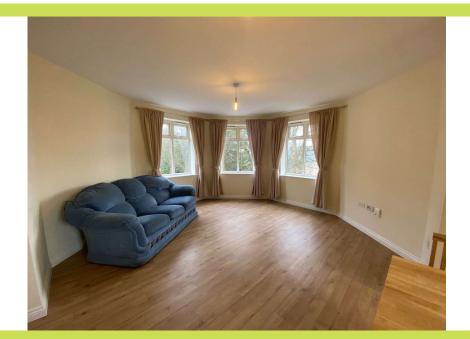

**Entrance Hall** Entrance door to communal hallway, storage cupboard and radiator. Doors open to the bedrooms, living room and bathroom.

**Living Room**  $4.88 \times 4.50$ . (Maximum measurements) Enjoying a dual aspect with 3 UPVXC double glazed windows and a radiator. The room is open plan to the kitchen.