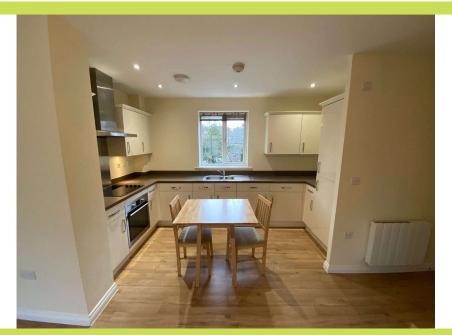

**Kitchen** 3.86 x 1.99. Fitted with a range of wall mounted and base level units in a cream, high gloss finish with work surfaces incorporating a one and a half bowl stainless steel sink with mixer tap. There is an integrated four ring gas hob and electric oven with extractor hood over, built in fridge freezer along with integrated washing machine and dishwasher. Having downlights to the ceiling, UPVC double glazed window and a radiator.