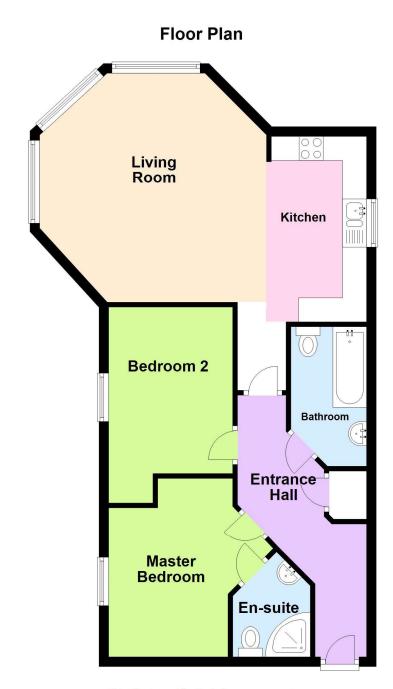

**Entrance Hall** Entrance door to communal hallway, storage cupboard and radiator. Doors open to the bedrooms, living room and bathroom.

**Living Room**  $4.88 \times 4.50$ . (Maximum measurements) Enjoying a dual aspect with 3 UPVXC double glazed windows and a radiator. The room is open plan to the kitchen.

**Kitchen** 3.86 x 1.99. Fitted with a range of wall mounted and base level units in a cream, high gloss finish with work surfaces incorporating a one and a half bowl stainless steel sink with mixer tap. There is an integrated four ring gas hob and electric oven with extractor hood over, built in fridge freezer along with integrated washing machine and dishwasher. Having downlights to the ceiling, UPVC double glazed window and a radiator.

**Master Bedroom**  $2.48 \times 3.72$ . (The first measurement increases to 2.59 with the latter being the maximum measurement) UPVC double glazed window and a radiator. A door opens to the en-suite shower room.

**En-Suite Shower Room**  $1.98 \times 1.57$ . Fitted with a white suite comprising a shower enclosure, wash hand basin and a low flush WC. Having tiling to splashback height, downlights to the ceiling, extractor fan and a radiator.

**Bedroom 2** *3.43* x *2.57*. (The first measurement increases to 4.13) UPVC double glazed window and a radiator.

**Bathroom**  $2.60 \times 1.57$ . Fitted with a white suite comprising a panelled bath with shower screen and shower over, wash hand basin and a low flush WC. Having tiling to the walls, downlights to the ceiling and an extractor fan.

This plan is used for illustration purposes only Plan produced using PlanUp.