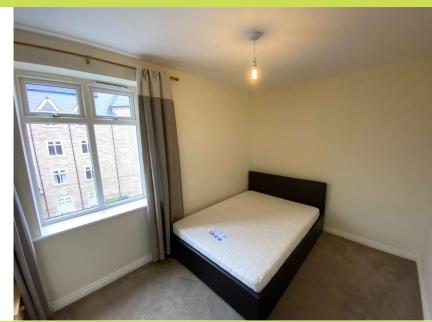

**Master Bedroom**  $2.48 \times 3.72$ . (The first measurement increases to 2.59 with the latter being the maximum measurement) UPVC double glazed window and a radiator. A door opens to the en-suite shower room.

**Bedroom 2** *3.43* x *2.57*. (The first measurement increases to 4.13) UPVC double glazed window and a radiator.

**Bathroom**  $2.60 \times 1.57$ . Fitted with a white suite comprising a panelled bath with shower screen and shower over, wash hand basin and a low flush WC. Having tiling to the walls, downlights to the ceiling and an extractor fan.