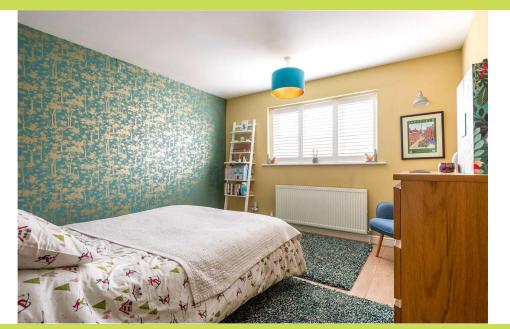

**Bedroom 2** *3.67* x *3.56*. Having wood effect laminate flooring, UPVC double glazed window and a radiator.

**Bedroom 3** *3.10* x *3.05*. UPVC double glazed window and a radiator.

**Bedroom 4** 3.08 x 2.99. UPVC double glazed window, radiator and a wall mounted central heating boiler.

**Landing** Doors open to the bedroom and the office/dressing room.

**Master Bedroom** 6.39 x 3.42. Having exposed floor boards, UPVC double glazed window, two double glazed skylights and a radiator.

**Office/Dressing Room** *3.57* x *2.64*. Wood effect laminate flooring and a double glazed skylight. A door opens to the en-suite shower room.