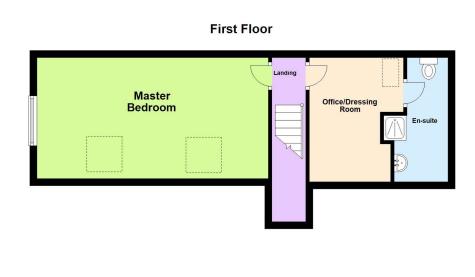

**Landing** Doors open to the bedroom and the office/dressing room.

**Master Bedroom** 6.39 x 3.42. Having exposed floor boards, UPVC double glazed window, two double glazed skylights and a radiator.

**Office/Dressing Room** *3.57* x *2.64*. Wood effect laminate flooring and a double glazed skylight. A door opens to the en-suite shower room.

**En-Suite Shower Room**  $3.55 \times 1.27$ . (Maximum measurements) Fitted with a white suite comprising a shower enclosure, wash hand basin and a low flush WC. There is tiling to the walls, downlights to the ceiling along with a heated chrome towel rail.

This plan is used for illustration purposes only Plan produced using PlanUp.