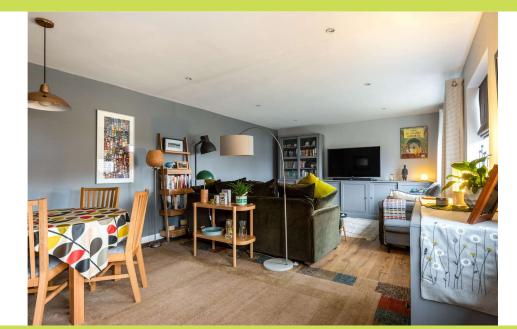

**Entrance Hall** Having a UPVC double glazed entrance door, under stairs storage cupboard and a radiator. Stairs rise to the first floor landing and doors open to the living room, kitchen, ground floor bedrooms and the garage. **Living Room** 7.23 x 4.22. A spacious, well presented room with downlights to the ceiling, wood effect laminate flooring and two radiators. There are UPVC double glazed French doors and two UPVC double glazed windows. **Kitchen** 3.47 x 3.05. Fitted with a range of wall mounted and base level units with work surfaces incorporating a one and half bowl sink unit with extendable, shower mixer tap. There is a range with extractor hood over, integrated dishwasher along with space for an American style fridge freezer and plumbing for a washing machine. Having tiling to splashback height and a rear facing UPVC double glazed window.