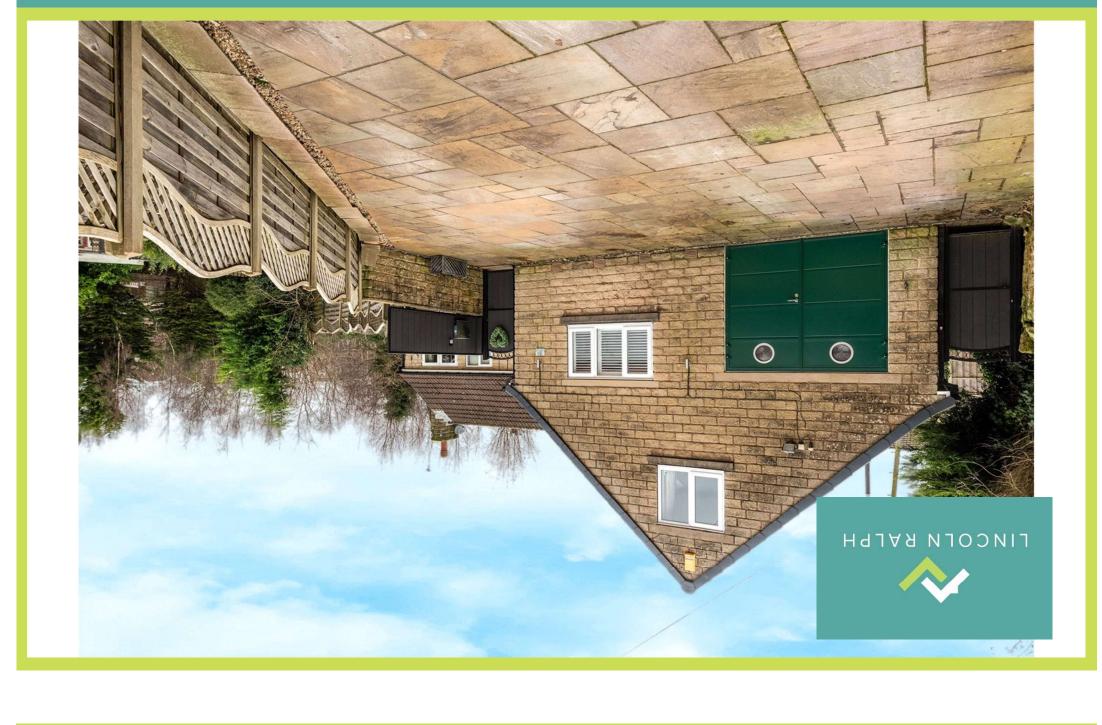

## SOUGHT AFTER VILLAGE LOCATION! CONVENIENT POSITION! GREAT FOR COMMUTERS! FIVE BEDROOM DETACHED BUNGALOW! DECEPTIVELY SPACIOUS ACCOMMODATION! DRIVEWAY & TWO GARAGES, VIEWING IS A MUST!

A deceptively spacious, five bedroom, detached bungalow that enjoys a position set back from the road in this sought after village location. The home is beautifully presented and boasts high standards within. South Anston is well served by a range of amenities in the village and is the perfect base for the commuter with the M1, M18 and A57 all just a short drive away. The accommodation briefly comprises an entrance hallway, well presented living room, fitted kitchen, four ground floor bedrooms and a family bathroom. To the first floor is a landing, spacious master bedroom, office/dressing room along with an en-suite shower room. Outside, off road parking is provided by a flagged driveway and an integral garage with an additional garage providing further parking. Having a courtyard garden to the front and artificial lawn to the rear. Viewing is a must! Call Lincoln Ralph today!

**Outside** The property is set back from the main road and is fronted by an Indian flagstone driveway that provides off road parking and in turn gives access to an integral garage. There is an additional garage off set to one side of the property. Gated access opens to an Indian flagstone courtyard with sleeper steps descending to a gravelled pathway that leads to the rear. At the rear is a block paved pathway and an artificial lawn.