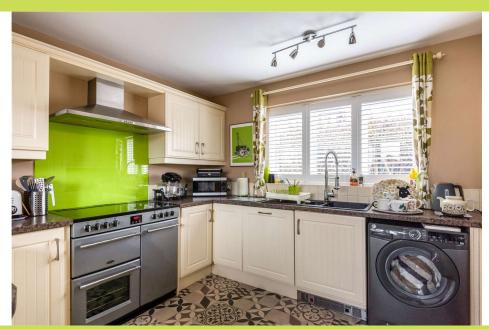

**Entrance Hall** Having a UPVC double glazed entrance door, under stairs storage cupboard and a radiator. Stairs rise to the first floor landing and doors open to the living room, kitchen, ground floor bedrooms and the garage. **Living Room** 7.23 x 4.22. A spacious, well presented room with downlights to the ceiling, wood effect laminate flooring and two radiators. There are UPVC double glazed French doors and two UPVC double glazed windows. **Kitchen** 3.47 x 3.05. Fitted with a range of wall mounted and base level units with work surfaces incorporating a one and half bowl sink unit with extendable, shower mixer tap. There is a range with extractor hood over, integrated dishwasher along with space for an American style fridge freezer and plumbing for a washing machine. Having tiling to splashback height and a rear facing UPVC double glazed window.