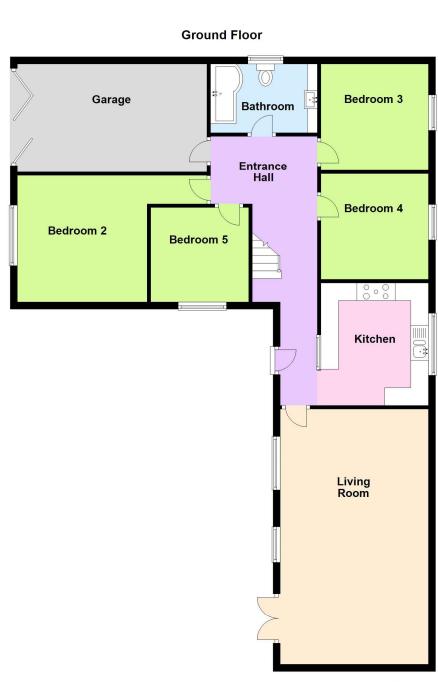

**Entrance Hall** Having a UPVC double glazed entrance door, under stairs storage cupboard and a radiator. Stairs rise to the first floor landing and doors open to the living room, kitchen, ground floor bedrooms and the garage. **Living Room** 7.23 x 4.22. A spacious, well presented room with downlights to the ceiling, wood effect laminate flooring and two radiators. There are UPVC double glazed French doors and two UPVC double glazed windows. **Kitchen** 3.47 x 3.05. Fitted with a range of wall mounted and base level units with work surfaces incorporating a one and half bowl sink unit with extendable, shower mixer tap. There is a range with extractor hood over, integrated dishwasher along with space for an American style fridge freezer and plumbing for a washing machine. Having tiling to splashback height and a rear facing UPVC double glazed window.

**Bedroom 2** *3.67* x *3.56*. Having wood effect laminate flooring, UPVC double glazed window and a radiator.

**Bedroom 3** *3.10* x *3.05*. UPVC double glazed window and a radiator.

**Bedroom 4** 3.08 x 2.99. UPVC double glazed window, radiator and a wall mounted central heating boiler.

**Bedroom 5** *2.63 x 1.96*. (The latter measurement is taken to the fitted wardrobe) Fitted with a sliding door wardrobe, UPVC double glazed window and a radiator.

**Bathroom**  $3.04 \times 1.95$ . Fitted with a white suite comprising a P shaped bath with shower screen and shower over, low flush WC and a vanity wash hand basin. Having tiling to the walls, UPVC double glazed window and a heated chrome towel rail.

**Outside** The property is set back from the main road and is fronted by an Indian flagstone driveway that provides off road parking and in turn gives access to an integral garage. There is an additional garage off set to one side of the property. Gated access opens to an Indian flagstone courtyard with sleeper steps descending to a gravelled pathway that leads to the rear. At the rear is a block paved pathway and an artificial lawn.

This plan is used for illustration purposes only Plan produced using PlanUp.