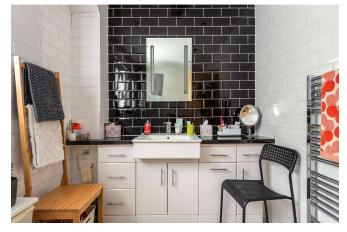

**Bedroom 5** *2.63 x 1.96*. (The latter measurement is taken to the fitted wardrobe) Fitted with a sliding door wardrobe, UPVC double glazed window and a radiator.

**Bathroom**  $3.04 \times 1.95$ . Fitted with a white suite comprising a P shaped bath with shower screen and shower over, low flush WC and a vanity wash hand basin. Having tiling to the walls, UPVC double glazed window and a heated chrome towel rail.

**En-Suite Shower Room**  $3.55 \times 1.27$ . (Maximum measurements) Fitted with a white suite comprising a shower enclosure, wash hand basin and a low flush WC. There is tiling to the walls, downlights to the ceiling along with a heated chrome towel rail.