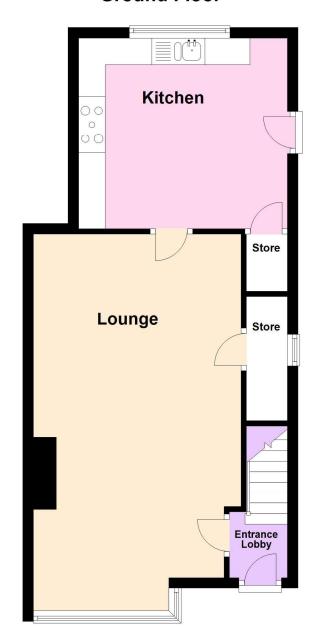

## **Ground Floor**

**Entrance lobby** Front facing UPVC double glazed entrance door and a radiator. Stairs rise to the first floor and a door opens to the lounge diner.

**Lounge Dining Room**  $7.34 \times 3.92$ . A spacious room with a focal fire surround having a hearth and back incorporating a living flame gas fire. Having coving to the ceiling, dado rail and an understairs cupboard along with a front facing UPVC double glazed window and two radiators. A door opens to the kitchen.

**Kitchen** 3.95 x 3.58. Fitted with a range of wall mounted and base level units with work surfaces incorporating a double stainless steel sink with mixer tap. There is an integrated range cooker with extractor hood over, space for an American style fridge freezer and plumbing for a washing machine and dishwasher. Having tiling to splashback height, rear facing UPVC double glazed window, radiator and a side facing double glazed entrance door. A cupboard houses the central heating boiler.