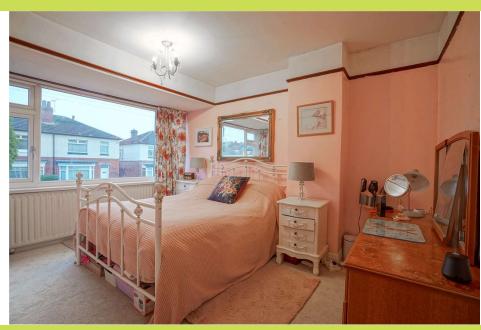

**Landing** Having a side facing UPVC double glazed window and loft access. Doors open to the bedrooms and bathroom.

**Bedroom 1**  $3.73 \times 3.01$ . Front facing UPVC double glazed bay window and a radiator.

**Bedroom 2**  $4.46 \times 3.02$ . Rear facing UPVC double glazed window and a radiator.

**Bedroom 3** 1.96 x 1.73. Front facing UPVC double glazed window and a radiator.

**Bathroom**  $2.11 \times 1.71$ . Fitted with a white suite comprising a panelled bath, pedestal wash hand basin and a low flush WC. Having partial tiling to the walls, radiator and a rear facing UPVC double glazed window.