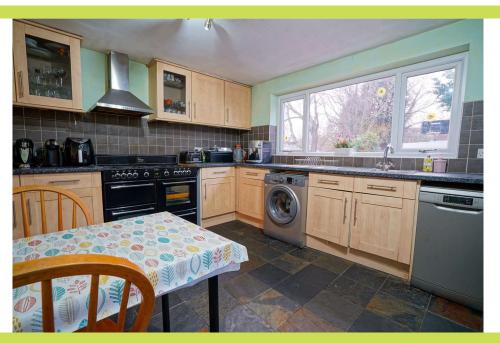

**Kitchen** 3.95 x 3.58. Fitted with a range of wall mounted and base level units with work surfaces incorporating a double stainless steel sink with mixer tap. There is an integrated range cooker with extractor hood over, space for an American style fridge freezer and plumbing for a washing machine and dishwasher. Having tiling to splashback height, rear facing UPVC double glazed window, radiator and a side facing double glazed entrance door. A cupboard houses the central heating boiler.