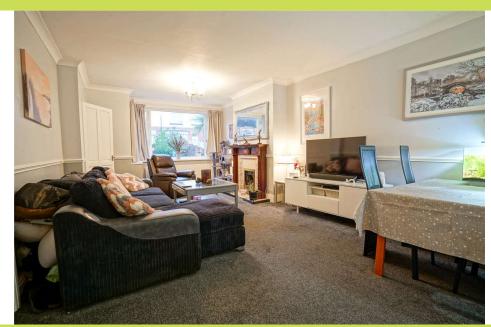

**Entrance lobby** Front facing UPVC double glazed entrance door and a radiator. Stairs rise to the first floor and a door opens to the lounge diner.

**Lounge Dining Room**  $7.34 \times 3.92$ . A spacious room with a focal fire surround having a hearth and back incorporating a living flame gas fire. Having coving to the ceiling, dado rail and an understairs cupboard along with a front facing UPVC double glazed window and two radiators. A door opens to the kitchen.