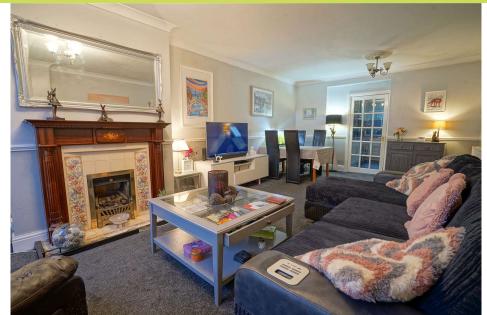

**Entrance lobby** Front facing UPVC double glazed entrance door and a radiator. Stairs rise to the first floor and a door opens to the lounge diner.

**Lounge Dining Room**  $7.34 \times 3.92$ . A spacious room with a focal fire surround having a hearth and back incorporating a living flame gas fire. Having coving to the ceiling, dado rail and an understairs cupboard along with a front facing UPVC double glazed window and two radiators. A door opens to the kitchen.