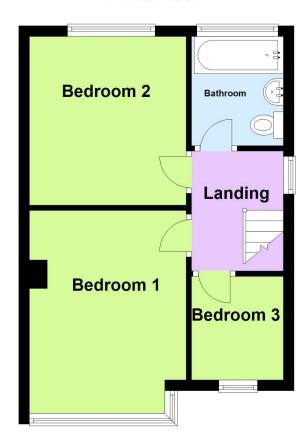

### **First Floor**

This plan is used for illustration purposes only Plan produced using PlanUp.

**Landing** Having a side facing UPVC double glazed window and loft access. Doors open to the bedrooms and bathroom.

**Bedroom 1**  $3.73 \times 3.01$ . Front facing UPVC double glazed bay window and a radiator.

**Bedroom 2**  $4.46 \times 3.02$ . Rear facing UPVC double glazed window and a radiator.

**Bedroom 3** 1.96 x 1.73. Front facing UPVC double glazed window and a radiator.

**Bathroom**  $2.11 \times 1.71$ . Fitted with a white suite comprising a panelled bath, pedestal wash hand basin and a low flush WC. Having partial tiling to the walls, radiator and a rear facing UPVC double glazed window.