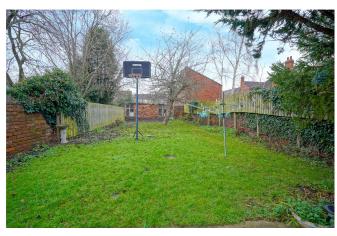

**Outside** There is gated access to a driveway that provides off road parking. At the rear is a generous garden that enjoys the benefit of a patio overlooking a lawned garden that in turn open stop a further uncultivated garden area.