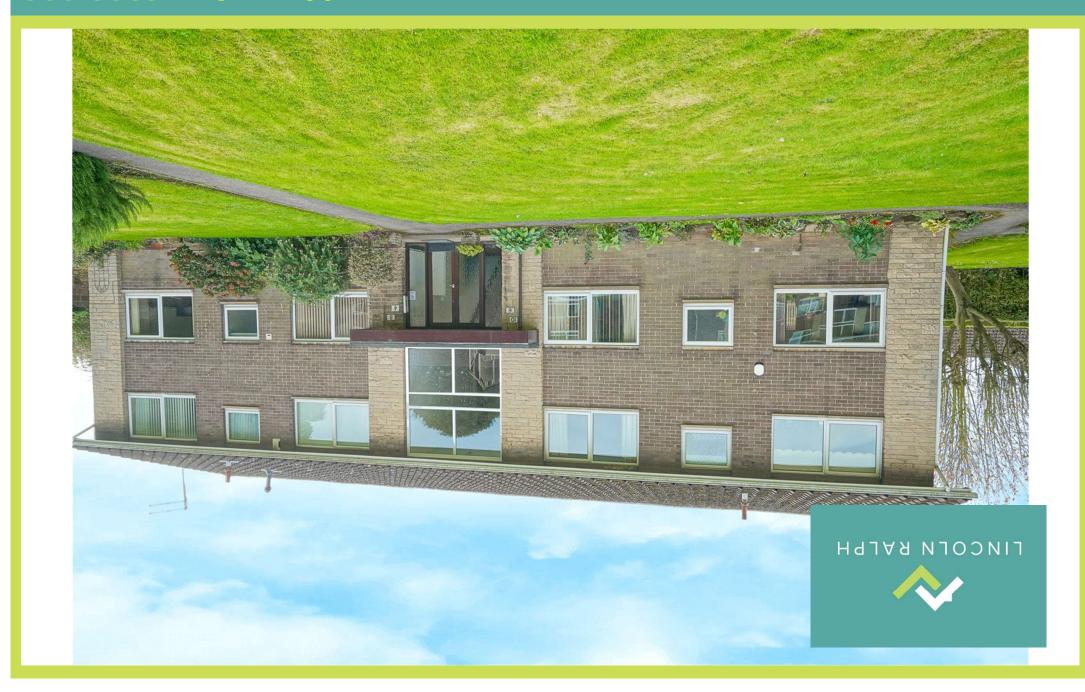

## Moss Close, Wickersley, Rotherham, South Yorkshire, S66

## SUPERBLY APPOINTED FIRST FLOOR APARTMENT! APPROX 900 SQUARE FEET, ATTRACTIVE COMMUNALS GROUNDS WITH GARAGE, SHORT WALK TO THE TANYARD, NO ONWARD CHAIN!

Within this highly regarded development an immaculately appointed two double bedroom first floor apartment which provides exceptional size and quality within this super convenient location. Including gas central heating and double glazing, light and airy rooms including fabulous lounge/diner all set within attractive communal grounds with allocated garage. Communal ground floor entrance, private entrance hall, lounge/dining room, fitted kitchen, two double bedrooms and bathroom. Short walk to the Tanyard and within short drive of both the M18 and M1 motorways making this an ideally placed apartment within such a prestigious location. An absolute must view!

**Outside** The property stands within attractive communal grounds which are maintained under the service agreement. There is communal parking and an allocated brick garage.

**Garage** A brick garage with up and over entry door located second from the left in the top left hand corner garage court.