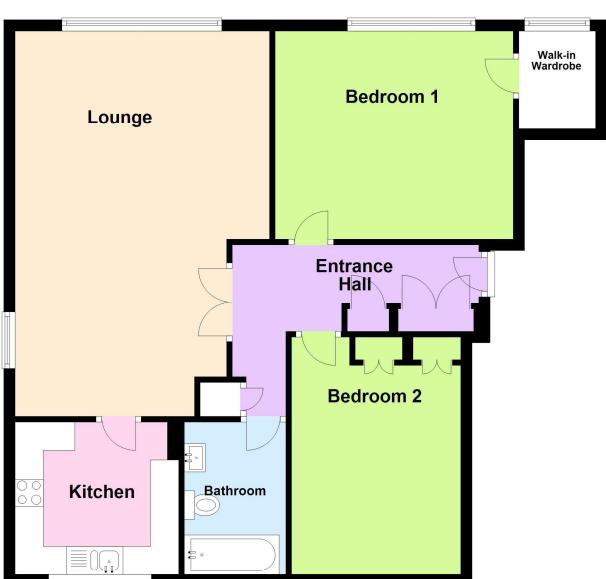

## **Ground Floor**

Approx. 82.9 sq. metres (892.1 sq. feet)

Total area: approx. 82.9 sq. metres (892.1 sq. feet)

This plan is used for illustration purposes only Plan produced using PlanUp.