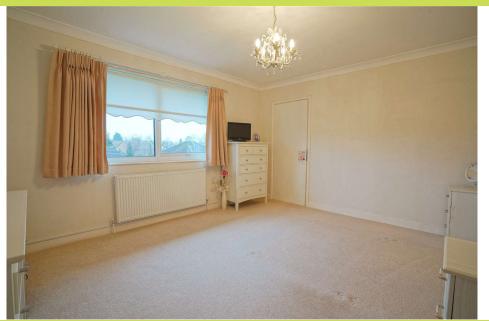

**Bedroom One**  $4.21 \times 3.68$ . With rear window and adjacent walk in wardrobe with rear window (1.70 x 1.36)

**Bedroom Two** 4.21 x 3.03. With front window, loft access and built in wardrobes.

Walk in Wardrobe  $1.70 \times 1.36$ .