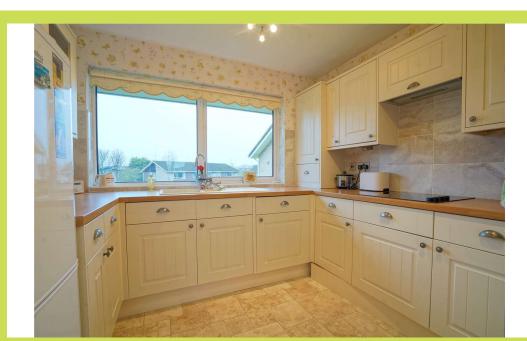

**Lounge/Dining Room**  $6.93 \times 4.51$ . A fabulous large room with twin aspect windows to side and rear and marble fireplace with feature inset electric fire.

**Kitchen** 2.91 x 2.82. With a range of fitted shaker style units with worktops, one and a half bowl sink with mixer tap and tiling to the sink and worktop area. Front window, plumbing for washer, concealed combination gas boiler and cooking appliances of electric hob with extractor and electric oven.