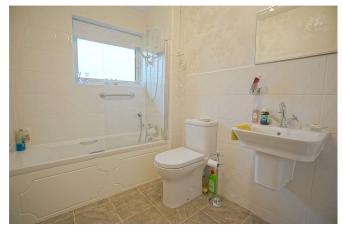

**Bathroom** 2.79 x 1.80. With suite comprising wc, wash basin and bath with electric shower and mixer shower also. Towel rail/radiator, front window, tiled effect vinyl floor and extensive wall tiling.