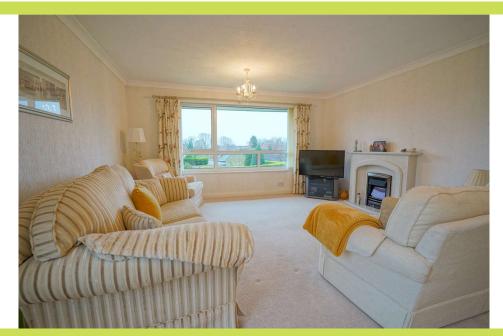

**Lounge/Dining Room**  $6.93 \times 4.51$ . A fabulous large room with twin aspect windows to side and rear and marble fireplace with feature inset electric fire.

**Kitchen** 2.91 x 2.82. With a range of fitted shaker style units with worktops, one and a half bowl sink with mixer tap and tiling to the sink and worktop area. Front window, plumbing for washer, concealed combination gas boiler and cooking appliances of electric hob with extractor and electric oven.