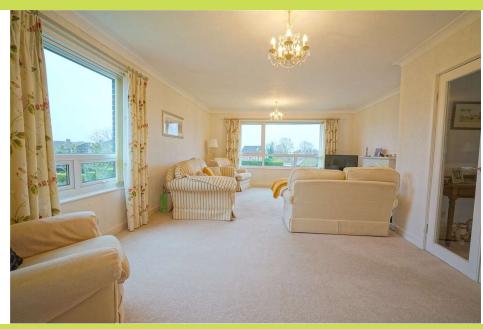

**Lounge/Dining Room**  $6.93 \times 4.51$ . A fabulous large room with twin aspect windows to side and rear and marble fireplace with feature inset electric fire.

**Kitchen** 2.91 x 2.82. With a range of fitted shaker style units with worktops, one and a half bowl sink with mixer tap and tiling to the sink and worktop area. Front window, plumbing for washer, concealed combination gas boiler and cooking appliances of electric hob with extractor and electric oven.