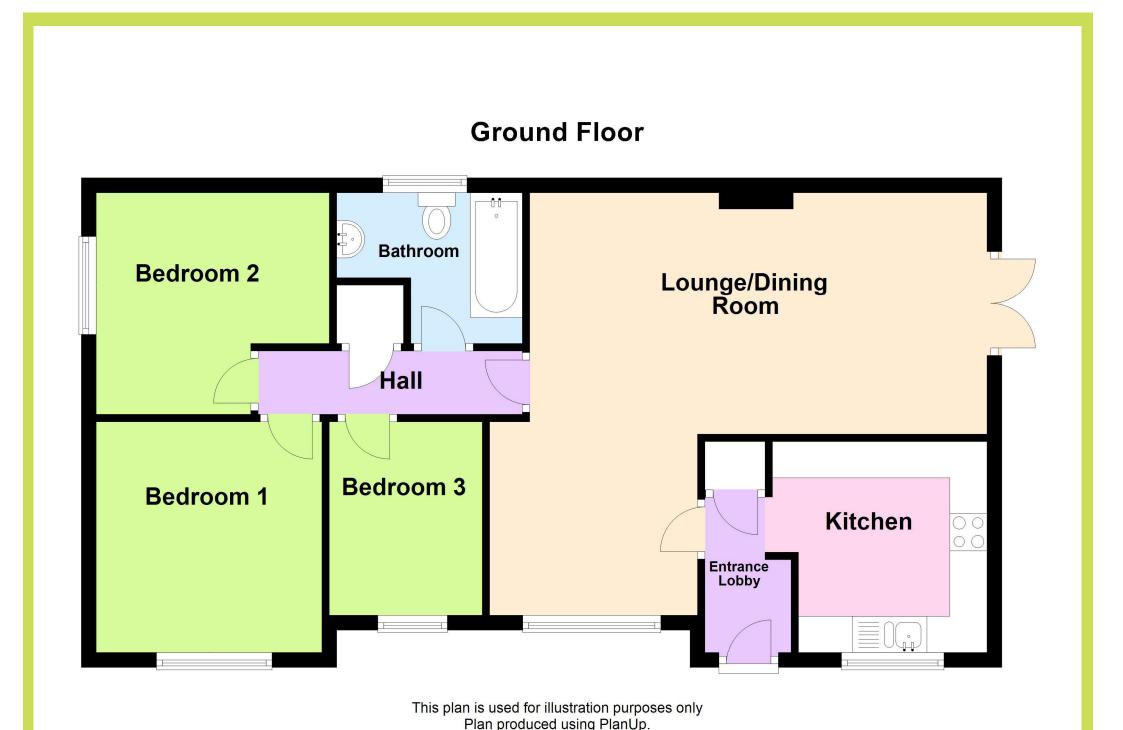

## DETACHED BUNGALOW, THREE BEDROOMS, CUL DE SAC POSITION, SOUGHT AFTER LOCATION, CLOSE TO A RANGE OF AMENITIES, SHORT DRIVE TO M18/M1, BOOK YOUR VIEWING TODAY!

A three bedroom detached bungalow in this ever sought after, cul de sac location that is close to a range of conveniences that include the M18/M1 motorway network. The accommodation briefly comprises an entrance lobby, modern fitted kitchen, L shaped lounge/dining room, hallway, three bedrooms and a bathroom. Outside, off road parking is provided by a driveway and garage. There are gardens to the front, side and rear. Call Lincoln ralph today to arrange your viewing!

**Entrane Lobby** Front facing entrance door, storage cupboard and a radiator. Doors open to the kitchen and lounge.

**Kitchen** 2.94 x 2.58. A modern fitted kitchen with a range of handle less wall mounted and base level units with work surfaces incorporating a one and a half bowl sink with mixer tap. There is an integrated four ring ceramic hob with extractor hood over, built in electric oven, integrated fridge freezer and a washing machine. Having tiling to splashback height and a front facing UPVC double glazed window.

**Lounge Dining Room**  $6.09 \times 5.69$ . (L shaped room with the first measurement reducing to 2.80 and the latter reducing to 3.61) Front facing UPVC double glazed window, side facing UPVC double glazed French doors and two radiator. A door opens to the hallway.

**Hallway** A cupboard houses the central heating boiler. Doors open to the bedrooms and bathroom.

**Bedroom 1** *3.34* x *3.03*. Front facing UPVC double glazed window and a radiator.

**Bedroom 2** *2.93 x 3.15*. Side facing UPVC double glazed window and a radiator.

**Bedroom 3** 2.73 x 2.11. Front facing UPVC double glazed window and a radiator.

**Bathroom** 2.49 x 2.06. (The first measurement is the maximum measurement) Fitted with a white suite comprising a panelled bath with shower screen and shower over, low flush WC and a vanity wash hand basin. Having tiling to the walls, downlights to the ceiling and a rear facing UPVC double glazed window.

**Outside** To the front is a lawned garden along with a block paved driveway that provides off road parking and in turn leads to the single garage. To one side is a block paved seating and a concrete hardstanding area. To the rear id a gravelled garden.

**Garage** Up and over door power and lighting.

- Three bedroom detached bungalow
- Cul de sac position
- Driveway & garage
- Sought after location
- Well placed for amenities
- Modern fitted kitchen
- Viewing is recommended!