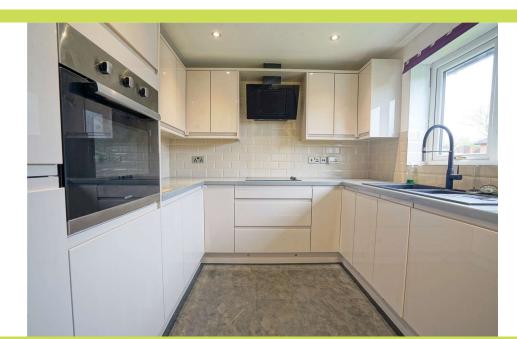

**Entrane Lobby** Front facing entrance door, storage cupboard and a radiator. Doors open to the kitchen and lounge.

**Kitchen** 2.94 x 2.58. A modern fitted kitchen with a range of handle less wall mounted and base level units with work surfaces incorporating a one and a half bowl sink with mixer tap. There is an integrated four ring ceramic hob with extractor hood over, built in electric oven, integrated fridge freezer and a washing machine. Having tiling to splashback height and a front facing UPVC double glazed window.