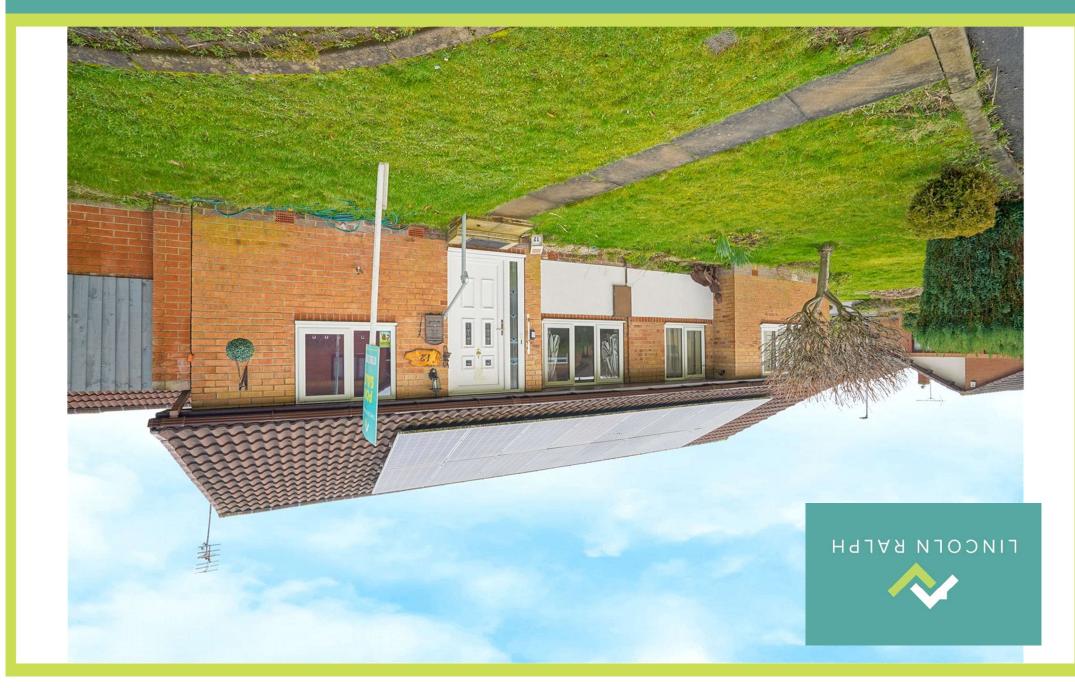

## St. Francis Close, Bramley, Rotherham, South Yorkshire, S66

## DETACHED BUNGALOW, THREE BEDROOMS, CUL DE SAC POSITION, SOUGHT AFTER LOCATION, CLOSE TO A RANGE OF AMENITIES, SHORT DRIVE TO M18/M1, BOOK YOUR VIEWING TODAY!

A three bedroom detached bungalow in this ever sought after, cul de sac location that is close to a range of conveniences that include the M18/M1 motorway network. The accommodation briefly comprises an entrance lobby, modern fitted kitchen, L shaped lounge/dining room, hallway, three bedrooms and a bathroom. Outside, off road parking is provided by a driveway and garage. There are gardens to the front, side and rear. Call Lincoln ralph today to arrange your viewing!

**Outside** To the front is a lawned garden along with a block paved driveway that provides off road parking and in turn leads to the single garage. To one side is a block paved seating and a concrete hardstanding area. To the rear id a gravelled garden.