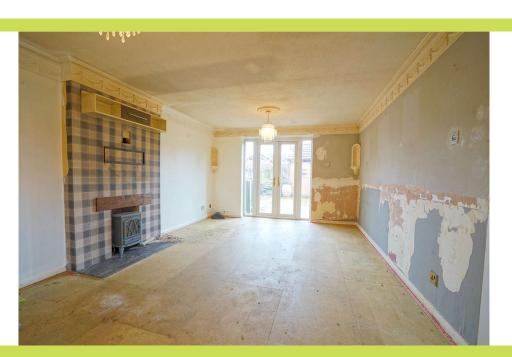

**Lounge Dining Room**  $6.09 \times 5.69$ . (L shaped room with the first measurement reducing to 2.80 and the latter reducing to 3.61) Front facing UPVC double glazed window, side facing UPVC double glazed French doors and two radiator. A door opens to the hallway.