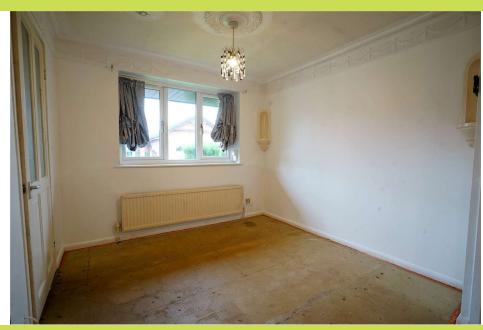

**Hallway** A cupboard houses the central heating boiler. Doors open to the bedrooms and bathroom.

**Bedroom 1** *3.34* x *3.03*. Front facing UPVC double glazed window and a radiator.

**Bedroom 2** *2.93 x 3.15*. Side facing UPVC double glazed window and a radiator.

**Bedroom 3** 2.73 x 2.11. Front facing UPVC double glazed window and a radiator.

**Bathroom** 2.49 x 2.06. (The first measurement is the maximum measurement) Fitted with a white suite comprising a panelled bath with shower screen and shower over, low flush WC and a vanity wash hand basin. Having tiling to the walls, downlights to the ceiling and a rear facing UPVC double glazed window.