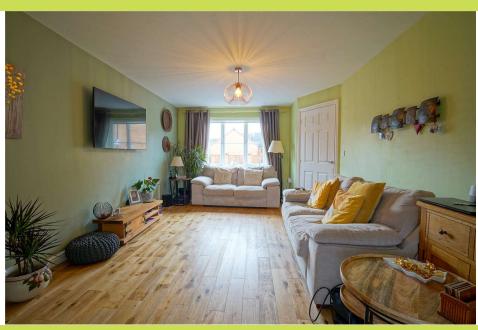

**Entrance Hall** Front facing composite entrance door, wood flooring and a radiator. Stairs rise to the first floor landing and a door opens to the lounge.

**Lounge**  $4.80 \times 3.40$ . A spacious and well presented room with wood flooring, front facing UPVC double glazed windows and a radiator. Double doors open to the kitchen.