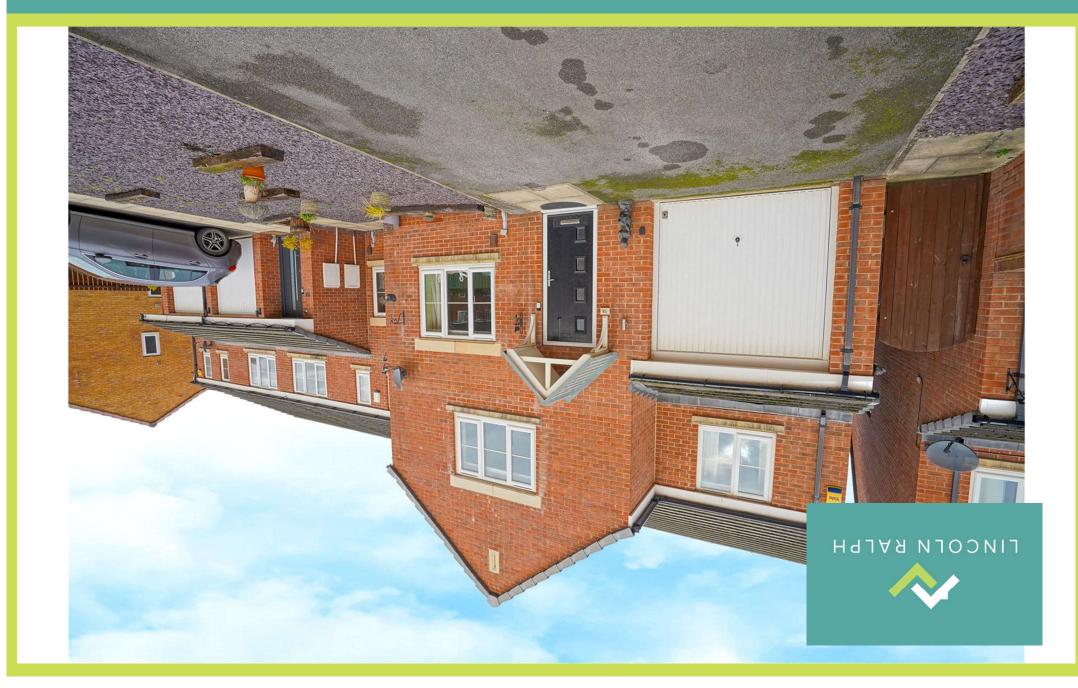

### Harvest Avenue, Thurcroft, Rotherham, South Yorkshire, S66

## SOUGHT AFTER MODERN DEVELOPMENT! FOUR BEDROOM DETACHED HOME! WELL PRESENTED ACCOMMODATION GARAGE & DRIVEWAY, VIEWING IS ESSENTIAL!

Viewing is essential to fully appreciate the accommodation on offer from this attractively presented, four bedroom, detached home. The property enjoys a position on this sought after modern development that is perfectly located to access a range of amenities in Thurcroft and is just a short drive away from the M18/M1 motorway network. The accommodation briefly comprises an entrance hallway, spacious lounge, fitted breakfast kitchen, utility room and a ground floor WC. To the first floor is a landing, master bedroom with en-suite shower room, three further bedrooms and a family bathroom. Outside, off road parking is provided by a driveway and garage. There is an enclosed garden to the rear that is mainly laid to lawn. Call Lincoln Ralph today to avoid disappointment!

**Outside** Off road parking is provided by Tarmac driveway that leads to an integral garage. The front garden is slate chipped and there is path access to the rear. The rear garden is well appointed and enclosed and enjoys a flagged patio overlooking a lawned garden with a slate chip and shrub border.