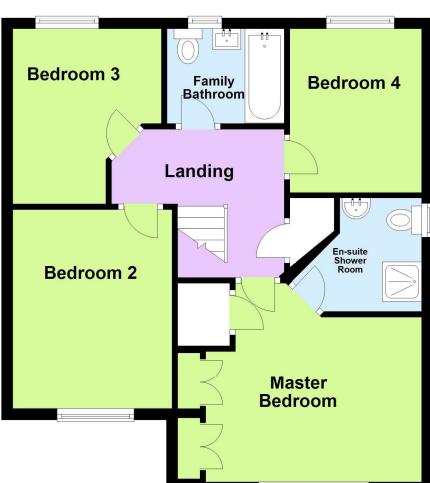

**Landing** There is access to the loft that is bordered for storage and has a light. Doors open to the bedrooms and bathroom and there is a useful storage cupboard.

**Master Bedroom**  $4.0 \times 3.77$ . (The first measurement is the maximum measurement and reduces to 3.18. The latter measurement is taken to the front of the wardrobes) Having a range of fitted wardrobes, front facing UPVC double glazed window and a radiator. A door opens to the en-suite shower room.

**En-Suite Shower Room**  $1.84 \times 1.51$ . (The latter measurement increases to 2.16) Fitted with a white suite comprising a shower enclosure, low flush WC and a wash hand basin. Having tiling to splashback height, side facing UPVBC double glazed window and a radiator.

**Bedroom 2** 3.56 x 2.84. Front facing UPVC double glazed window and a radiator.

**Bedroom 3**  $2.68 \times 3.10$ . (The first measurement is the maximum measurement) Rear facing UPVC double glazed window and a radiator.

**Bedroom 4** *2.89 x 2.34*. Rear facing UPVC double glazed window and a radiator.

**Family Bathroom**  $2.09 \times 1.68$ . Fitted with a white suite comprising a panelled bat with shower screen and shower over, low flush WC and a vanity wash hand basin. Having tiling to splashback height, extractor fan, rear facing UPVC double glazed window and a heated chrome towel rail.

# First Floor