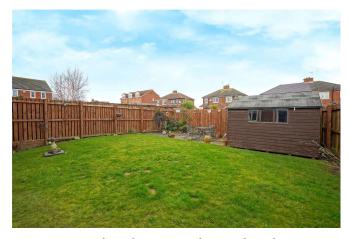

**Outside** Off road parking is provided by Tarmac driveway that leads to an integral garage. The front garden is slate chipped and there is path access to the rear. The rear garden is well appointed and enclosed and enjoys a flagged patio overlooking a lawned garden with a slate chip and shrub border.