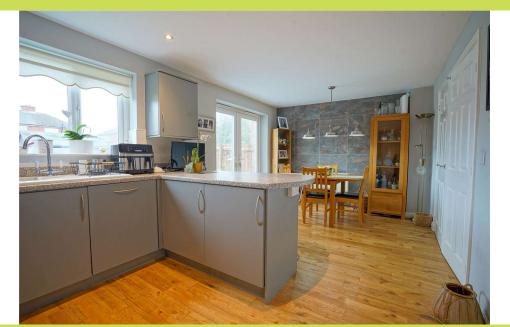

**Kitchen Breakfast Room** 5.63 x 3.15. A beautifully appointed, open plan room that is fitted with a range of wall mounted and base level units with work surfaces incorporating a one and a half bowl ceramic sink with mixer tap. There is an integral four ring gas hob and double electric oven with extractor hood over, tiling to splashback height, breakfast bar, downlights to the ceiling and a radiator. There is a useful under stairs storage cupboard, rear facing UPVC double glazed window, feature tiled wall and rear facing UPVC double glazed French doors. A door opens to the utility room.