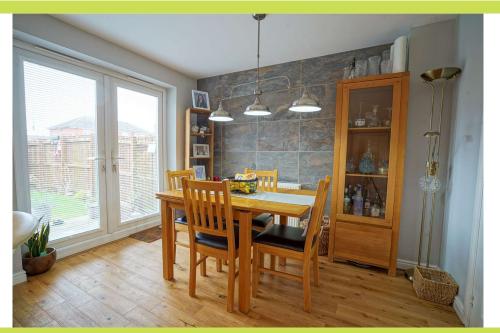

**Kitchen Breakfast Room** 5.63 x 3.15. A beautifully appointed, open plan room that is fitted with a range of wall mounted and base level units with work surfaces incorporating a one and a half bowl ceramic sink with mixer tap. There is an integral four ring gas hob and double electric oven with extractor hood over, tiling to splashback height, breakfast bar, downlights to the ceiling and a radiator. There is a useful under stairs storage cupboard, rear facing UPVC double glazed window, feature tiled wall and rear facing UPVC double glazed French doors. A door opens to the utility room.