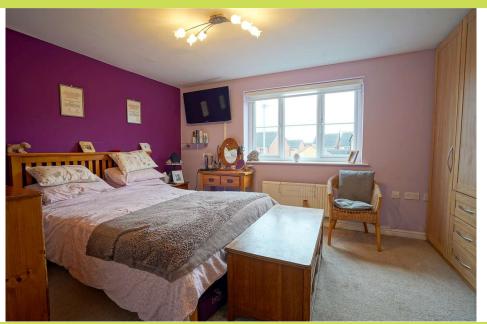

**Landing** There is access to the loft that is bordered for storage and has a light. Doors open to the bedrooms and bathroom and there is a useful storage cupboard.

**Master Bedroom**  $4.0 \times 3.77$ . (The first measurement is the maximum measurement and reduces to 3.18. The latter measurement is taken to the front of the wardrobes) Having a range of fitted wardrobes, front facing UPVC double glazed window and a radiator. A door opens to the en-suite shower room.

**En-Suite Shower Room**  $1.84 \times 1.51$ . (The latter measurement increases to 2.16) Fitted with a white suite comprising a shower enclosure, low flush WC and a wash hand basin. Having tiling to splashback height, side facing UPVBC double glazed window and a radiator.