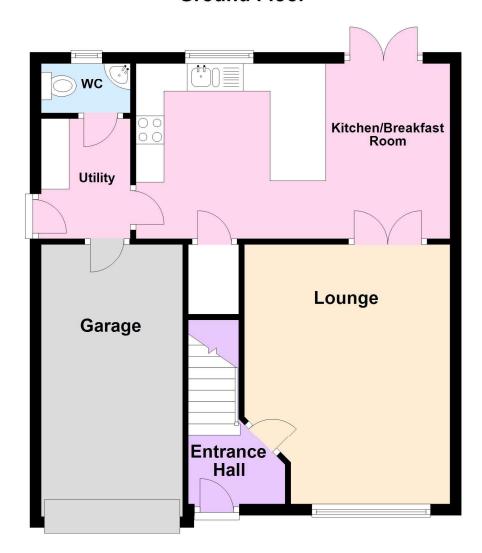

**Entrance Hall** Front facing composite entrance door, wood flooring and a radiator. Stairs rise to the first floor landing and a door opens to the lounge.

**Lounge**  $4.80 \times 3.40$ . A spacious and well presented room with wood flooring, front facing UPVC double glazed windows and a radiator. Double doors open to the kitchen.

**Kitchen Breakfast Room** 5.63 x 3.15. A beautifully appointed, open plan room that is fitted with a range of wall mounted and base level units with work surfaces incorporating a one and a half bowl ceramic sink with mixer tap. There is an integral four ring gas hob and double electric oven with extractor hood over, tiling to splashback height, breakfast bar, downlights to the ceiling and a radiator. There is a useful under stairs storage cupboard, rear facing UPVC double glazed window, feature tiled wall and rear facing UPVC double glazed French doors. A door opens to the utility room.

**Utility Room**  $2.14 \times 1.60$ . Fitted with a work surface and having plumbing for a washing machine, space for a dryer along with a wall mounted central heating boiler. There is a side facing UPVC double glazed entrance door with doors also opening to the WC and garage.

**WC** 1.61 x 0.81. Fitted with a white suite comprising a low flush WC and a wash hand basin. Having wood effect laminate flooring, rear facing UPVC double glazed window, extractor fan and a radiator.

### **Ground Floor**