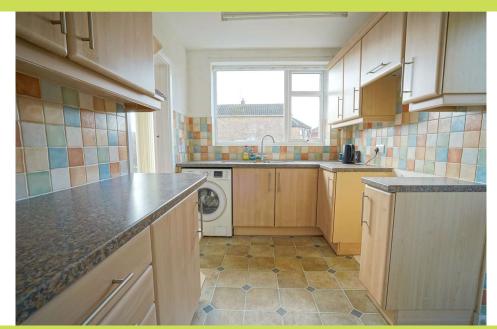

**Dining Room** 2.92 x 2.44. Having coving to the ceiling, wood effect laminate flooring and a radiator. Rear facing UPVC double glazed patio doors open to the rear garden. A door opens to the kitchen. **Kitchen** 3.65 x 2.25. Fitted with a range of wall mounted and base level units with work surfaces incorporating a one and a half bowl stainless sink unit with mixer tap. There is space for a cooker, plumbing for a washing machine along with an integrated freezer. having tiling to splashback height, rear facing UPVC double glazed window, side facing UPVC double glazed entrance door and a pantry cupboard with a side facing UPVC double glazed window.