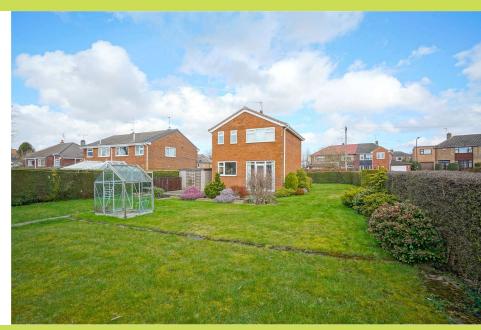

**Outside** The property occupies a generous corner plot with gated access to a driveway that provides off road parking along with a single garage. There are lawned garden to the front and side with the rear garden enjoying a sunny, south westerly aspect and being mainly laid to lawn with a flagged patio and a variety of shrubs and a greenhouse.