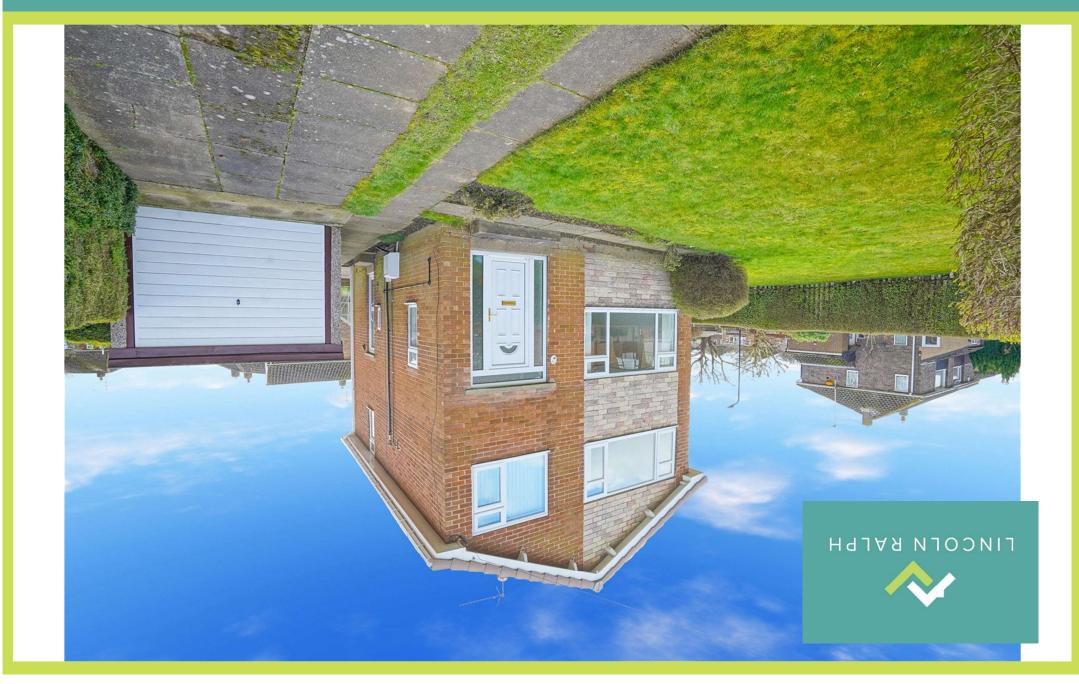

# Warren Road, Wickersley, Rotherham, South Yorkshire, S66

# LARGE CORNER PLOT, SUNNY, SOUTH WESTERLY REAR ASPECT, SOUGHT AFTER WICKERSLEY LOCATION, CLOSE TO AMENITIES, STACKS OF POTENTIAL, THREE BEDROOM DETACHED HOME! VIEWIMNG IS A MUST!

Occupying a generous corner plot in the sought after village of Wickersley is this three bedroom detached family home. The dwelling enjoys a sunny, south westerly rear aspect and offers the buyer a wealth of potential. The location provides access to an excellent range of amenities in the village and falls within the catchment for highly regarded junior and senior schools. The accommodation briefly comprises an entrance hallway, lounge, dining room and a fitted kitchen. To the first floor is a landing, three bedrooms and a bathroom. Outside, off road parking is provided by a driveway and garage. There are generous gardens to three sides of the property that are mainly laid to lawn. Avoid disappointment and call Lincoln Ralph today to arrange your viewing!

**Outside** The property occupies a generous corner plot with gated access to a driveway that provides off road parking along with a single garage. There are lawned garden to the front and side with the rear garden enjoying a sunny, south westerly aspect and being mainly laid to lawn with a flagged patio and a variety of shrubs and a greenhouse.