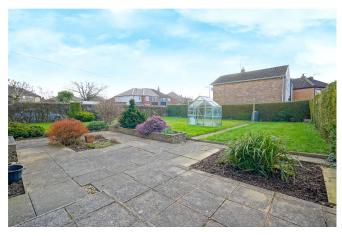

**Outside** The property occupies a generous corner plot with gated access to a driveway that provides off road parking along with a single garage. There are lawned garden to the front and side with the rear garden enjoying a sunny, south westerly aspect and being mainly laid to lawn with a flagged patio and a variety of shrubs and a greenhouse.