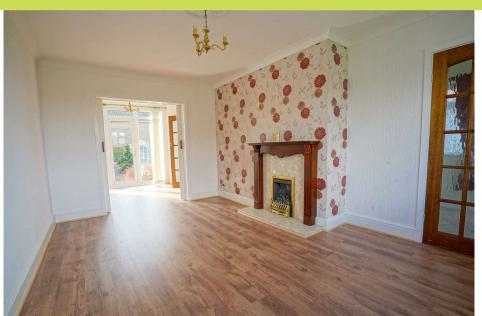

**Entrance Hall** Front facing UPVC double glazed entrance door, side facing UPVC double glazed window and a radiator. Stairs rise to the first floor landing and doors open to the lounge and kitchen. **Lounge** *4.70* x *3.40*. (The latter measurement is the maximum measurement and reduces to 2.94) Having a fire surround with a hearth and back incorporating a living flame gas fire. There is coving to the ceiling, wood effect laminate flooring, front facing UPVC double glazed window and a radiator. Sliding doors open to the dining room.

**Dining Room** 2.92 x 2.44. Having coving to the ceiling, wood effect laminate flooring and a radiator. Rear facing UPVC double glazed patio doors open to the rear garden. A door opens to the kitchen. **Kitchen** 3.65 x 2.25. Fitted with a range of wall mounted and base level units with work surfaces incorporating a one and a half bowl stainless sink unit with mixer tap. There is space for a cooker, plumbing for a washing machine along with an integrated freezer. having tiling to splashback height, rear facing UPVC double glazed window, side facing UPVC double glazed entrance door and a pantry cupboard with a side facing UPVC double glazed window.