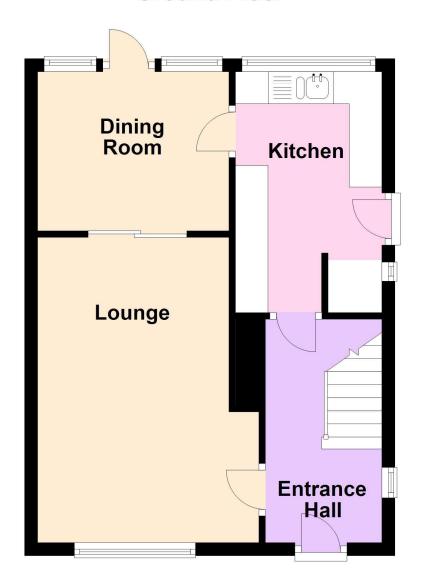

### **Ground Floor**

**Entrance Hall** Front facing UPVC double glazed entrance door, side facing UPVC double glazed window and a radiator. Stairs rise to the first floor landing and doors open to the lounge and kitchen. **Lounge** *4.70* x *3.40*. (The latter measurement is the maximum measurement and reduces to 2.94) Having a fire surround with a hearth and back incorporating a living flame gas fire. There is coving to the ceiling, wood effect laminate flooring, front facing UPVC double glazed window and a radiator. Sliding doors open to the dining room.

**Dining Room** 2.92 x 2.44. Having coving to the ceiling, wood effect laminate flooring and a radiator. Rear facing UPVC double glazed patio doors open to the rear garden. A door opens to the kitchen. **Kitchen** 3.65 x 2.25. Fitted with a range of wall mounted and base level units with work surfaces incorporating a one and a half bowl stainless sink unit with mixer tap. There is space for a cooker, plumbing for a washing machine along with an integrated freezer. having tiling to splashback height, rear facing UPVC double glazed window, side facing UPVC double glazed entrance door and a pantry cupboard with a side facing UPVC double glazed window.