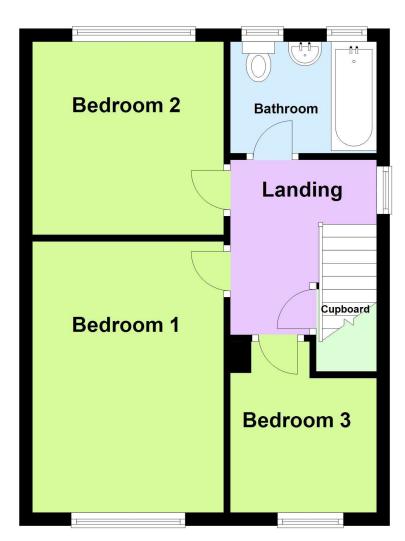

## First Floor

This plan is used for illustration purposes only Plan produced using PlanUp.

**Landing** Access to the loft and a side facing UPVC double glazed window. Doors open to the bedrooms and bathroom.

**Bedroom 1** 4.18 x 2.94. Front facing UPVC double glazed window and a radiator.

**Bedroom 2** 3.03 x 2.93. Rear facing UPVC double glazed window and a radiator.

**Bedroom 3** *2.66 x 2.31*. (The first measurement reduces to 2.08) Front facing UPVC double glazed window and a radiator.

**Bathroom** 2.28 x 1.55. Fitted with a white suite comprising a panelled bath, low flush WC and a wash hand basin. Having tiling to the walls, two rear facing UPVC double glazed windows and a radiator.