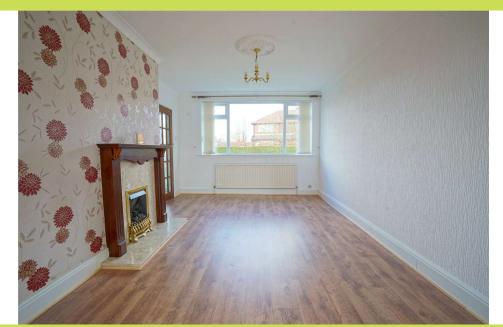

**Entrance Hall** Front facing UPVC double glazed entrance door, side facing UPVC double glazed window and a radiator. Stairs rise to the first floor landing and doors open to the lounge and kitchen. **Lounge** *4.70* x *3.40*. (The latter measurement is the maximum measurement and reduces to 2.94) Having a fire surround with a hearth and back incorporating a living flame gas fire. There is coving to the ceiling, wood effect laminate flooring, front facing UPVC double glazed window and a radiator. Sliding doors open to the dining room.