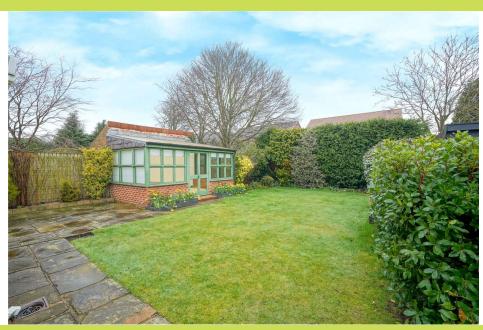

**En Suite Shower Room** *2.62* x *1.19*. With wc and wash basin in white. Shower enclosure with thermostatic shower, extractor fan, vinyl floor and pvc wall panelling.

**Outside** To the rear of the house are enclosed lawned gardens with well stocked shrub/flower beds, garden shed, summerhouse, outside tap and lighting. To the front is a boundary fence and hedge, lawned gardens with shrub/flower beds and long pebbled drive which leads through timber gates at the rear of the bungalow and the garage.