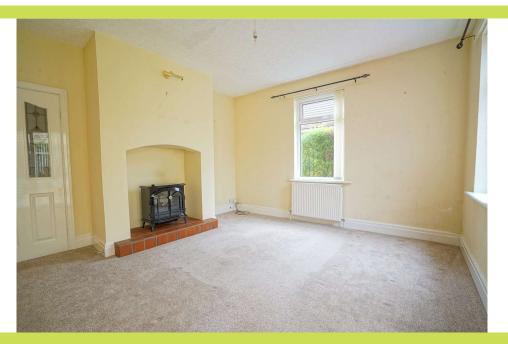

Entrance Porch With front entrance door and vinyl floor.

**Entrance Hall** With entrance door to porch and stairs rising to the first floor.

Lounge 4.27 x 3.94. With side and rear windows and recess fireplace area with tiled hearth.