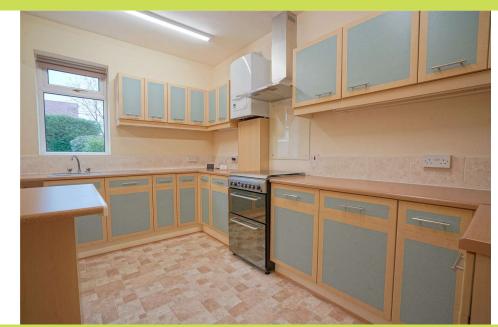

## **Dining Kitchen** 4.98 x 3.95. (Maximum measurements)

With a range of fitted units with roll edge worktops, stainless steel sink with mixer tap and tiling to the sink and worktop area. Breakfast bar, gas cooker point, plumbing for washer and two rear windows. Wall mounted gas boiler, large pantry/cloakroom and rear entrance door providing access to the conservatory.