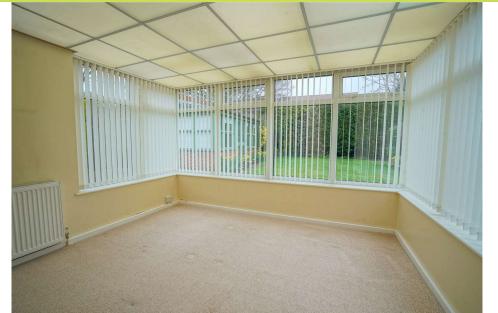

**Conservatory** 3.26 x 2.86. Overlooking the rear garden with door providing access to the rear garden.

**Ground Floor Bathroom** *2.88 x 1.75*. With white suite comprising wc, wash basin and bath with mixer shower. Side window, vinyl floor, extensive wall tiling, shaver/light fitting and mirrored bathroom cabinet.