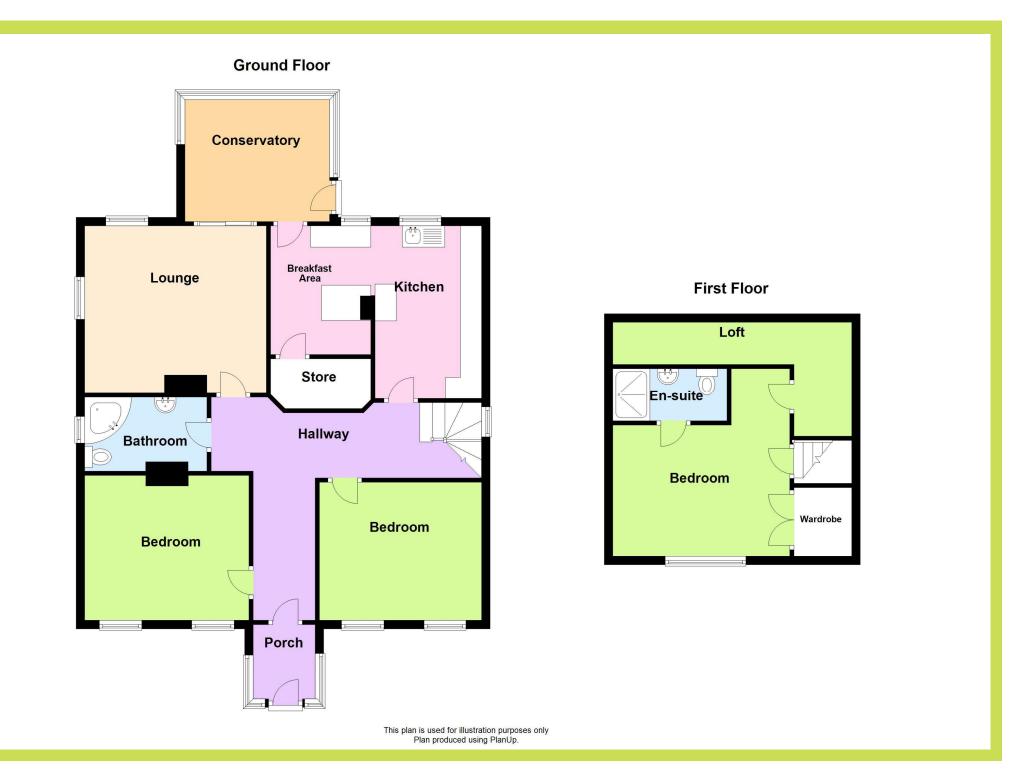

## QUALITY LOCATION, DETACHED DORMER BUNGALOW, SCOPE TO REMODEL/REDEVELOP, THREE BEDROOMS, LOVELY GARDENS, DRIVE AND GARAGE, NO ONWARD CHAIN!

Within this highly sought after location within short walk to Wickersley woods a three bedroom detached dormer bungalow set within gardens of generous size. Including gas central heating, double glazing to windows and external doors, long drive and garage and accommodation of in excess of 1200 square feet which offers plenty of potential to remodel. Entrance porch to entrance hall, lounge, dining kitchen, conservatory and two double bedrooms and bathroom to the ground floor with first floor double bedroom en suite. So conveniently placed within easy reach of comprehensive amenities within the village and the M18/M1 and affording catchment for very well regarded junior and senior schools all within short walk. An absolute must view offered with no onward chain!

Entrance Porch With front entrance door and vinyl floor.

**Entrance Hall** With entrance door to porch and stairs rising to the first floor.

Lounge 4.27 x 3.94. With side and rear windows and recess fireplace area with tiled hearth.

## **Dining Kitchen** 4.98 x 3.95. (Maximum measurements)

With a range of fitted units with roll edge worktops, stainless steel sink with mixer tap and tiling to the sink and worktop area. Breakfast bar, gas cooker point, plumbing for washer and two rear windows. Wall mounted gas boiler, large pantry/cloakroom and rear entrance door providing access to the conservatory.

**Conservatory** 3.26 x 2.86. Overlooking the rear garden with door providing access to the rear garden.

**Ground Floor Bathroom** *2.88 x 1.75*. With white suite comprising wc, wash basin and bath with mixer shower. Side window, vinyl floor, extensive wall tiling, shaver/light fitting and mirrored bathroom cabinet.

**Bedroom Two** 3.85 x 3.43. With two front windows.

**Bedroom Three** 3.85 x 3.43. With two front windows.

**Top Floor Bedroom One** 4.42 x 4.09. (Maximum measurements)

A first floor dormer bedroom with front dormer window and ample eaves storage areas.

**En Suite Shower Room** *2.62* x *1.19*. With wc and wash basin in white. Shower enclosure with thermostatic shower, extractor fan, vinyl floor and pvc wall panelling.

**Outside** To the rear of the house are enclosed lawned gardens with well stocked shrub/flower beds, garden shed, summerhouse, outside tap and lighting. To the front is a boundary fence and hedge, lawned gardens with shrub/flower beds and long pebbled drive which leads through timber gates at the rear of the bungalow and the garage.

**Garage** 4.84 x 2.80. With up and over entry door, light and power.

- Detached dormer bungalow
- Potential to remodel/redevelop
- Three double bedrooms
- Two bathrooms
- Lovely gardens
- Long drive and garage
- No onward chain