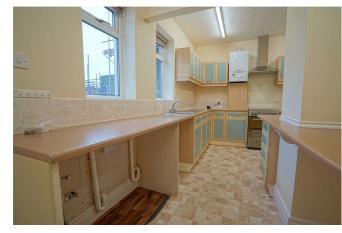

## **Dining Kitchen** 4.98 x 3.95. (Maximum measurements)

With a range of fitted units with roll edge worktops, stainless steel sink with mixer tap and tiling to the sink and worktop area. Breakfast bar, gas cooker point, plumbing for washer and two rear windows. Wall mounted gas boiler, large pantry/cloakroom and rear entrance door providing access to the conservatory.