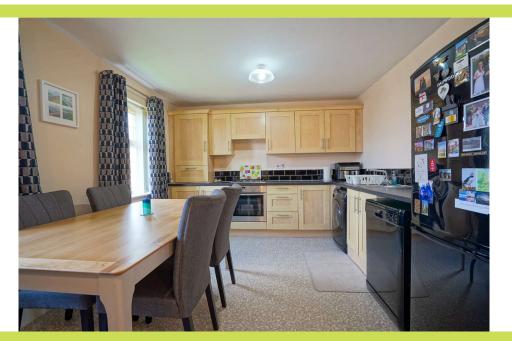

**Kitchen** 3.42 x 3.38. Open plan to the lounge and having a range of fitted units with roll edge worktops, stainless steel sink with mixer tap and tiling to the sink and worktop area. Concealed gas boiler, front window, plumbing for washer and cooking appliances of gas hob with extractor and electric oven.