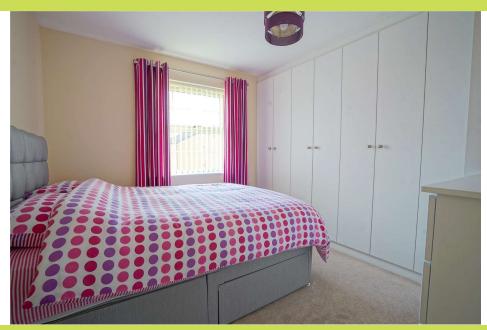

**Bedroom One** 3.20 x 2.72. With rear window and a range of fitted bedroom furniture.

**Bedroom Two** *3.30* x *3.20*. With rear window.

**Bathroom**  $2.56 \times 1.80$ . With white suite comprising wc, wash basin bath and shower enclosure with shower. Shaver point, extractor fan, vinyl floor and partial wall tiling.