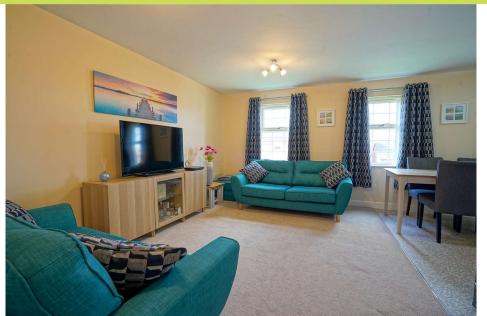

**Communal Ground Floor Entrance** With external intercom.

**Entrance Hall** With front entrance door, intercom, store cupboard and access to the loft space.

**Lounge** 4.78 x 3.22. A comfortable open plan lounge with two front windows.