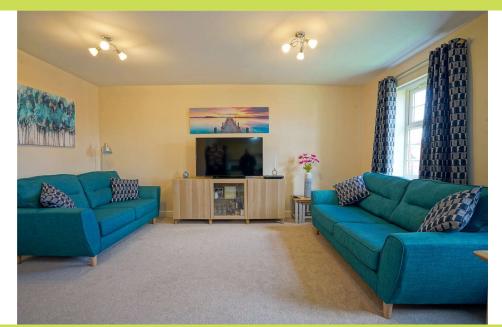

**Communal Ground Floor Entrance** With external intercom.

**Entrance Hall** With front entrance door, intercom, store cupboard and access to the loft space.

**Lounge** 4.78 x 3.22. A comfortable open plan lounge with two front windows.