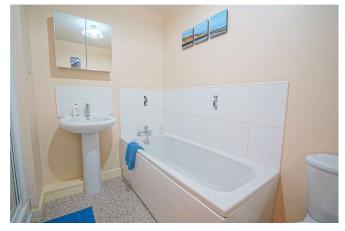

**Bedroom One** 3.20 x 2.72. With rear window and a range of fitted bedroom furniture.

**Bedroom Two** *3.30* x *3.20*. With rear window.

**Bathroom**  $2.56 \times 1.80$ . With white suite comprising wc, wash basin bath and shower enclosure with shower. Shaver point, extractor fan, vinyl floor and partial wall tiling.