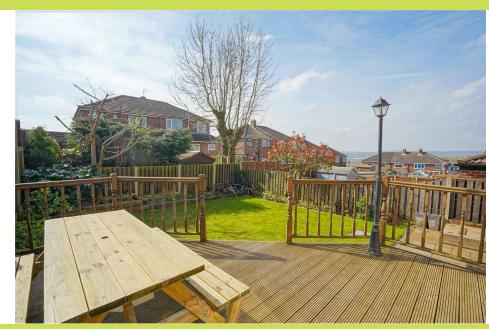

**Outside** To the rear of the house are attractive enclosed south facing gardens with raised decking, lower level lawns with borders, garden shed, outside power and cold water tap. There is an access door to the garage. To the front is a boundary wall with dwarf privet hedge an adjacent paved drive providing off road parking and access to the garage.