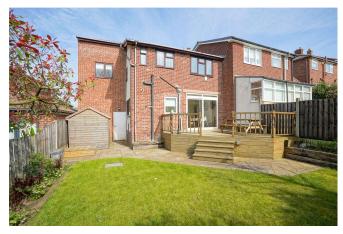

**Outside** To the rear of the house are attractive enclosed south facing gardens with raised decking, lower level lawns with borders, garden shed, outside power and cold water tap. There is an access door to the garage. To the front is a boundary wall with dwarf privet hedge an adjacent paved drive providing off road parking and access to the garage.

**Garage**  $4.85 \times 2.80$ . An integral garage with up and over entry door, light, power and access door to the rear garden.

- Extended semi detached house
- Well presented throughout
- Three double bedrooms
- Fitted dining kitchen
- South facing rear garden
- Drive and integral garage