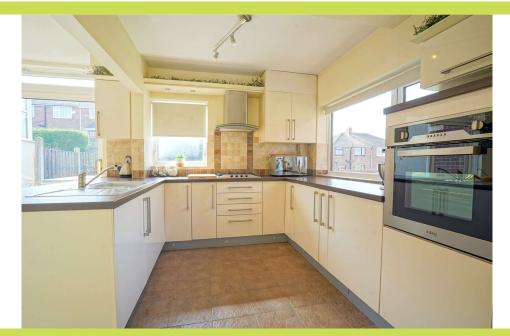

**Dining Kitchen**  $5.85 \times 3.28$ . With a range of gloss finish units with worktops, one and a half bowl stainless steel sink with mixer tap and tiling to the sink and worktop area. Tiled floor to the kitchen area, side and rear windows, plumbing for washer and Worcester boiler with Hive system. Cooking appliances comprise four ring gas hob with extractor and electric oven.