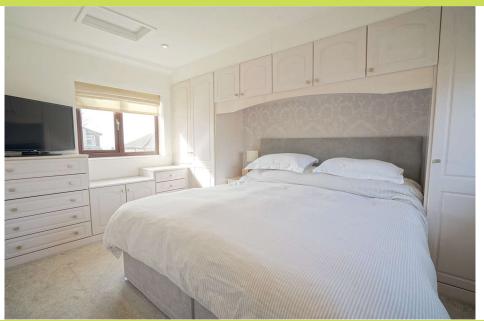

**First Floor Landing** With side window, loft access, cylinder cupboard and downlights to ceiling. **Bedroom One** *5.01* x *3.79*. (Maximum measurements, L shape room)

An extended bedroom with two front windows, downlights to ceiling, fitted wardrobes, drawer unit and dressing area with drawers beneath. Access to the boarded loft.

**Bedroom Two** 3.73 x 3.32. With front window.

**Bedroom Three** 3.30 x 3.03. With rear window.

**Bathroom**  $2.64 \times 1.58$ . With white suite comprising wc, wash basin with vanity unit beneath and bath with monsoon head shower, separate hand attachment and shower screen. Towel rail/radiator, rear window, downlights to ceiling and fully tiled floor and walls.