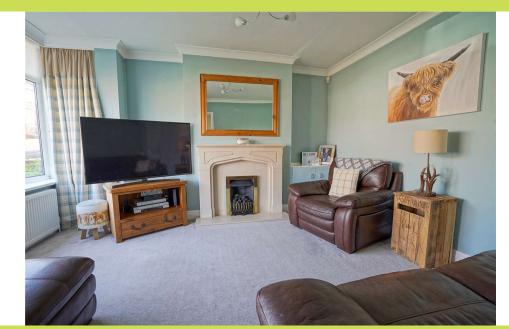

**Entrance Porch** With front entrance door and tiled floor.

**Entrance Hall** With front entrance door (to porch), laminate floor, understairs storage and stairs rising to the first floor.

**Lounge** 4.33 x 3.74. With front half bay window and Minster style fire surround with marble inlay, hearth and inset gas fire.