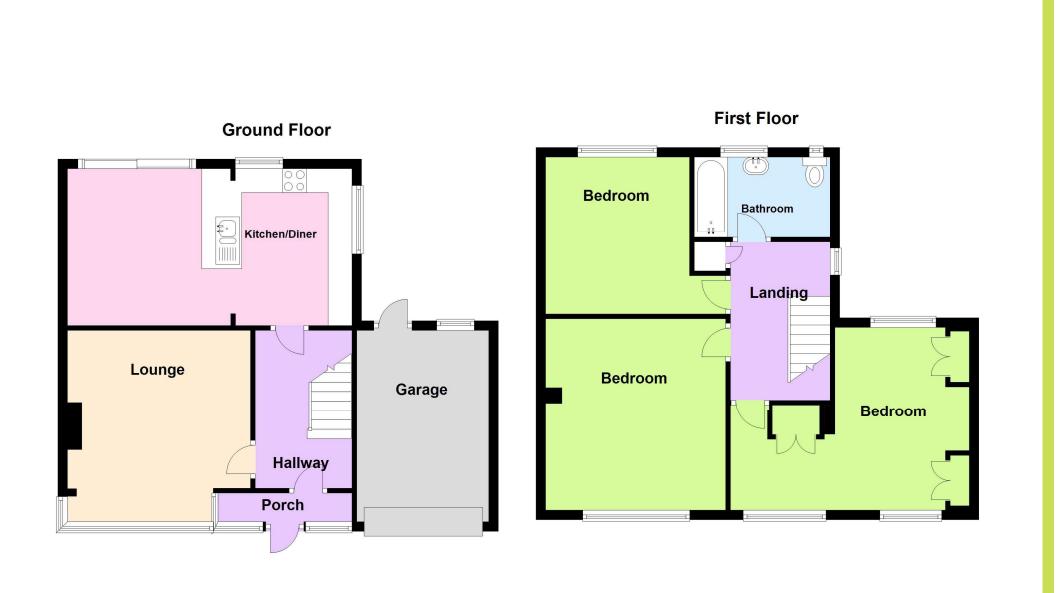

**Entrance Porch** With front entrance door and tiled floor.

**Entrance Hall** With front entrance door (to porch), laminate floor, understairs storage and stairs rising to the first floor.

**Lounge** 4.33 x 3.74. With front half bay window and Minster style fire surround with marble inlay, hearth and inset gas fire.

**Dining Kitchen**  $5.85 \times 3.28$ . With a range of gloss finish units with worktops, one and a half bowl stainless steel sink with mixer tap and tiling to the sink and worktop area. Tiled floor to the kitchen area, side and rear windows, plumbing for washer and Worcester boiler with Hive system. Cooking appliances comprise four ring gas hob with extractor and electric oven.

**First Floor Landing** With side window, loft access, cylinder cupboard and downlights to ceiling. **Bedroom One** *5.01* x *3.79*. (Maximum measurements, L shape room)

An extended bedroom with two front windows, downlights to ceiling, fitted wardrobes, drawer unit and dressing area with drawers beneath. Access to the boarded loft.

**Bedroom Two** 3.73 x 3.32. With front window.

**Bedroom Three** 3.30 x 3.03. With rear window.

**Bathroom**  $2.64 \times 1.58$ . With white suite comprising wc, wash basin with vanity unit beneath and bath with monsoon head shower, separate hand attachment and shower screen. Towel rail/radiator, rear window, downlights to ceiling and fully tiled floor and walls.

**Garage**  $4.85 \times 2.80$ . An integral garage with up and over entry door, light, power and access door to the rear garden.

- Extended semi detached house
- Well presented throughout
- Three double bedrooms
- Fitted dining kitchen
- South facing rear garden
- Drive and integral garage

This plan is used for illustration purposes only Plan produced using PlanUp.