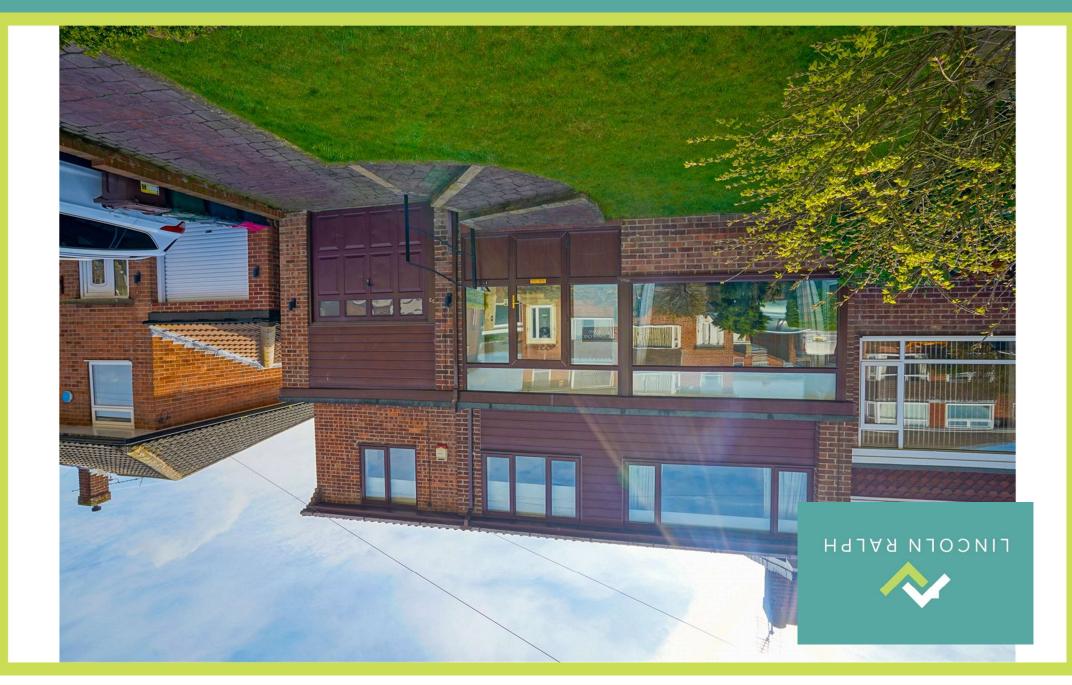

## Green Oak Drive, Wales, Sheffield, South Yorkshire, S26

## ATTENTION FIRST TIMERS AND FAMILIES! EXTENDED SEMI DETACHED HOME, VERY WELL APPOINTED THROUGHOUT, THREE DOUBLE BEDROOMS, SOUTH FACING REAR GARDEN, DRIVE AND GARAGE!

Within this ever popular location a very well appointed and extended three double bedroom semi detached home which offers ideal first time buyer or family accommodation within such a convenient location. Including gas central heating and double glazing to windows and external doors this sizeable home has enclosed south facing garden at the rear and drive and integral garage to the front. Entrance porch to entrance hall, lounge and fitted dining kitchen to the ground floor with three first floor double bedrooms, boarded loft and well appointed bathroom. Close to local amenities, the A57 and M1 making this an ideally placed home. An absolute must view!