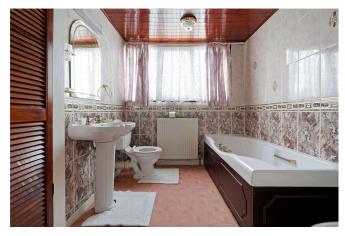

**Wet Room** 2.62 x 2.41. With wc, wash basin and wall mounted electric shower. Front window, fully tiled walls, extractor fan, downlights to ceiling, towel rail/radiator, linen cupboard and domestic hot water heater.

**Bathroom** 2.53 x 1.79. With wc, wash basin, bidet bath and shower area with electric shower. Rear window, panelled ceiling, towel rail/radiator and fully tiled floor and walls.

First Floor Landing With shelved store cupboard and loft access.