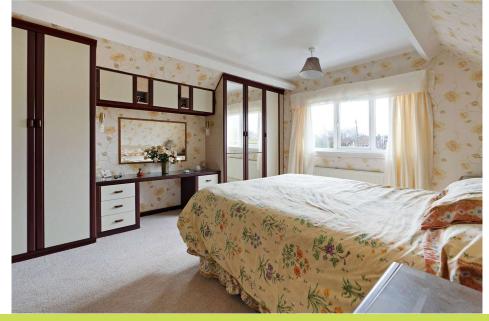

**Bedroom One** 4.52 x 3.58. With side window, eaves storage and full length wardrobes to one wall with dressing area, drawers beneath and further eaves storage beyond the wardrobes with light and flooring. Former cylinder cupboard providing storage.

**Bedroom Two** *3.95 x 3.61*. With side window, fitted wardrobes, over bed storage, bedside tables and eaves storage to opposite walls with lighting and flooring.

**Bathroom** 2.54 x 2.12. With white suite comprising wc, wash basin with mirror and shaver/light fitting above, bidet and bath. Rear window, panelled ceiling, fully tiled walls and shelved linen cupboard.