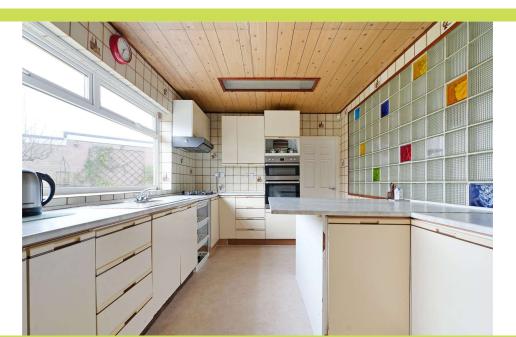

**Dining Room**  $4.53 \times 3.81$ . With front window, marble fireplace with open flame gas fire and French doors leading to the conservatory.

**Kitchen** *4.53* x *2.89*. With a range of fitted units with marble effect roll edge worktops, stainless steel sink with mixer tap and breakfast bar. Suspended ceiling, fully tiled walls, wall mounted combination gas boiler, plumbing for washer and side entrance door (to conservatory). Cooking appliances comprise four ring gas hob with extractor and double electric oven.