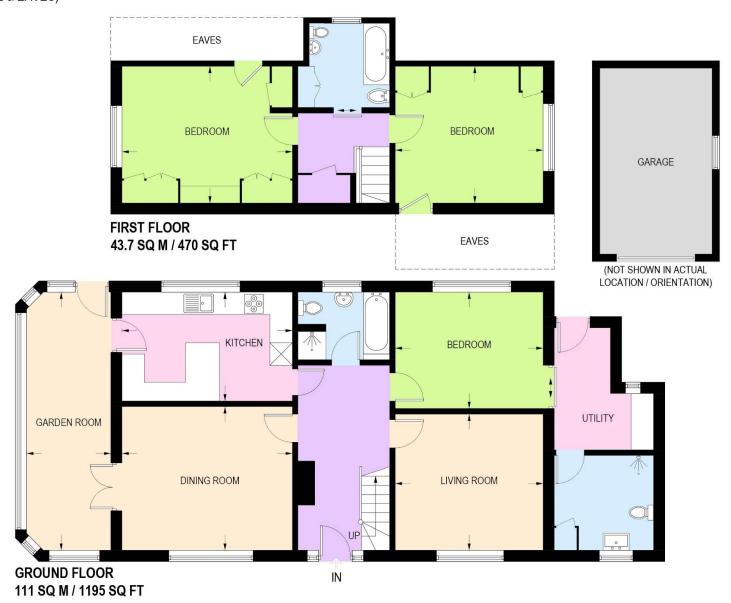

## 69 SPENCER DRIVE

APPROXIMATE GROSS INTERNAL AREA = 154.7 SQ M / 1665 SQ FT (EXCLUDING GARAGE & EAVES)

Illustration for identification purposes only, measurements are approximate, not to scale