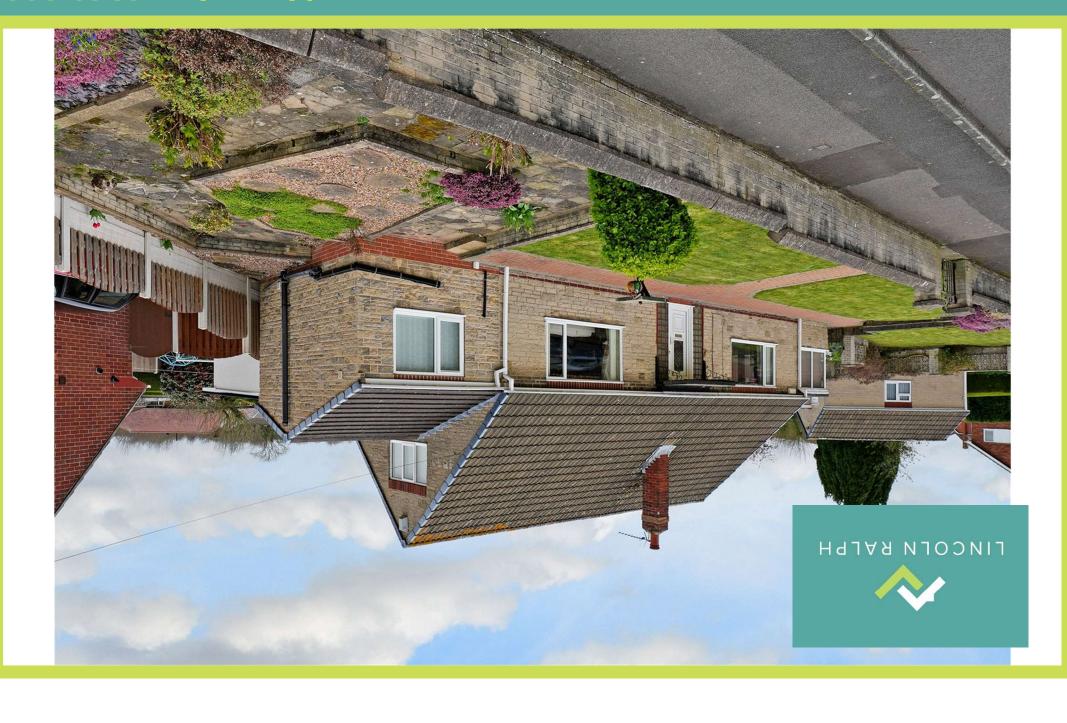

## Spencer Drive, Ravenfield, Rotherham, South Yorkshire, S65

## LARGE DETACHED BUNGALOW, QUALITY LOCATION, LOVELY GARDENS IN CORNER PLOT, THREE BEDROOMS AND THREE BATHROOMS, WIDE DRIVE AND GARAGE, NO ONWARD CHAIN!

Occupying a large corner plot within this ever popular and sought after location a three double bedroom three bathroom detached bungalow with versatile accommodation arranged over two floors. Including gas central heating and double glazing to windows and external doors this large well equipped bungalow stands within attractive gardens to front, side and rear with wide drive providing ample off road parking and garage. Entrance hall, lounge, dining room, kitchen, conservatory, double bedroom, utility room, wet room and separate bathroom to the ground floor with two double bedrooms and bathroom upstairs.

**Outside** The property occupies a large corner plot (0.17 acres) with to the rear lovely well stocked gardens with retaining walls to lawns, a variety of shrubs, yuccas and fruit trees, paved patio/sitting areas, outside tap and power. To the front of the bungalow is a boundary wall screening split level lawned gardens with iron gate leading to the block paved front entrance path. To the right hand side is a paved shrub bed area and to the opposite side wide drive providing ample off road vehicular standing for 5/6 cars and access to the garage.