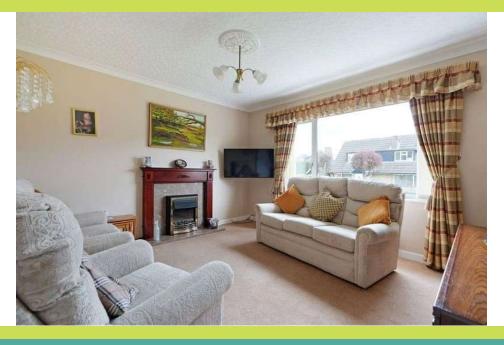

**Entrance Hall** With front entrance door and oak and glass staircase rising to the first floor.

**Lounge**  $3.93 \times 3.63$ . With front window and focal fire surround with marble inlay and hearth and inset electric fire.