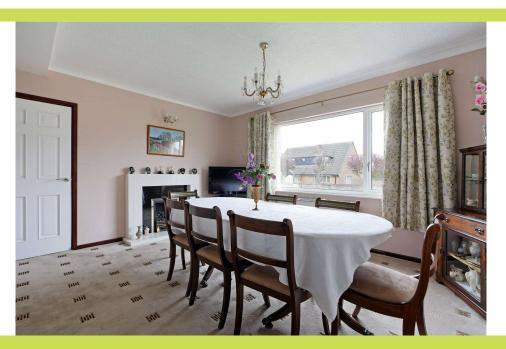

**Dining Room**  $4.53 \times 3.81$ . With front window, marble fireplace with open flame gas fire and French doors leading to the conservatory.

**Kitchen** *4.53* x *2.89*. With a range of fitted units with marble effect roll edge worktops, stainless steel sink with mixer tap and breakfast bar. Suspended ceiling, fully tiled walls, wall mounted combination gas boiler, plumbing for washer and side entrance door (to conservatory). Cooking appliances comprise four ring gas hob with extractor and double electric oven.